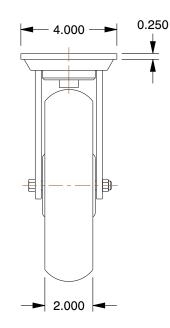

## **MOUNTING HOLE DETAILS**

## **NOTES:**

1. LOAD RATING: 675 lb. 2. WHEEL COLOR: Gray

3. FRAME FINISH: Zinc Plated

4. CASTER WHEEL BEARINGS : Ball 5. CASTER FRAME MATERIAL : Steel

6. CASTER WHEEL SHAPE: Donut Tread

7. CASTER CORE MATERIAL : Polyolefin

8. CASTER WHEEL/TREAD MATERIAL : Rubber

9. CASTER LOAD RATING RANGE : Light-Medium Duty

10. CASTER SUB TYPE : Swivel

100 Grainger Parkway, Lake Forest, Illinois 60045-5201 1-(800) GRAINGER, 1-(800) 472-4643, (847) 535-1000 www.grainger.com This file and any associated information and specifications are provided for reference and evaluation purposes only, and is subject to change without notice. Grainger makes no representations, warranties or guarantees as to the appropriateness, accuracy, completeness, or suitability for any purpose, of the file, information or specifications. You are solely responsible for the use of the file, information or specifications.