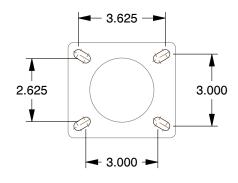

## **MOUNTING HOLE DETAILS**







## **NOTES:**

1. LOAD RATING: 675 lb. 2. WHEEL COLOR: Gray

3. FRAME FINISH: Zinc Plated

4. CASTER WHEEL BEARINGS : Ball 5. CASTER FRAME MATERIAL : Steel

6. CASTER WHEEL SHAPE: Donut Tread

7. CASTER CORE MATERIAL : Polyolefin

8. CASTER WHEEL/TREAD MATERIAL : Rubber

9. CASTER LOAD RATING RANGE : Light-Medium Duty

10. CASTER SUB TYPE : Swivel



100 Grainger Parkway, Lake Forest, Illinois 60045-5201 1-(800) GRAINGER, 1-(800) 472-4643, (847) 535-1000 www.grainger.com This file and any associated information and specifications are provided for reference and evaluation purposes only, and is subject to change without notice. Grainger makes no representations, warranties or guarantees as to the appropriateness, accuracy, completeness, or suitability fo