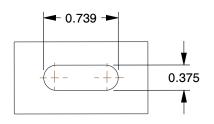

## **MOUNTING HOLE DETAILS**







## **NOTES:**

1. LOAD RATING: 675 lb. 2. WHEEL COLOR: Gray

3. FRAME FINISH: Zinc Plated

4. CASTER WHEEL BEARINGS : Ball 5. CASTER FRAME MATERIAL : Steel

6. CASTER WHEEL SHAPE: Donut Tread

7. CASTER CORE MATERIAL : Polyolefin

8. CASTER WHEEL/TREAD MATERIAL : Rubber

9. CASTER LOAD RATING RANGE : Light-Medium Duty

10. CASTER SUB TYPE : Swivel



100 Grainger Parkway, Lake Forest, Illinois 60045-5201 1-(800) GRAINGER, 1-(800) 472-4643, (847) 535-1000 www.grainger.com This file and any associated information and specifications are provided for reference and evaluation purposes only, and is subject to change without notice. Grainger makes no representations, warranties or guarantees as to the appropriateness, accuracy, completeness, or suitability for any purpose, of the file, info