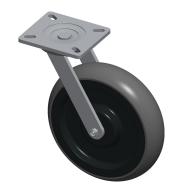

## **NOTES:**

1. LOAD RATING: 675 lb. 2. WHEEL COLOR: Gray

3. FRAME FINISH: Zinc Plated

4. CASTER WHEEL BEARINGS : Ball 5. CASTER FRAME MATERIAL : Steel

6. CASTER WHEEL SHAPE: Donut Tread

7. CASTER CORE MATERIAL : Polyolefin

8. CASTER WHEEL/TREAD MATERIAL : Rubber

9. CASTER LOAD RATING RANGE : Light-Medium Duty

10. CASTER SUB TYPE : Swivel

100 Grainger Parkway, Lake Forest, Illinois 60045-5201 1-(800) GRAINGER, 1-(800) 472-4643, (847) 535-1000 www.grainger.com This file and any associated information and specifications are provided for reference and evaluation purposes only, and is subject to change without notice. Grainger makes no representations, warranties or guarantees as to the appropriateness, accuracy, completeness, or suitability for any purpose, of the file, information or specifications. You are solely responsible for the use of the file, information or specifications.

0.25

1NWH3

COMPONENT

Swivl Plat Caster, Rubber, 8 in., 675 lb, B

UNIT
INCH
SHEET

1 of 1

Plate Caster