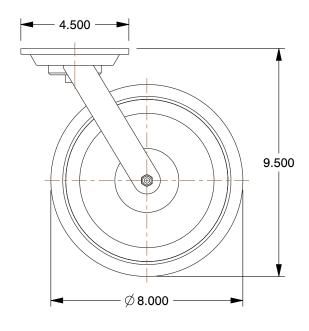

## **NOTES:**

1. LOAD RATING: 675 lb. 2. WHEEL COLOR: Gray

3. FRAME FINISH: Zinc Plated

4. CASTER WHEEL BEARINGS : Ball 5. CASTER FRAME MATERIAL : Steel

6. CASTER WHEEL SHAPE: Donut Tread

7. CASTER CORE MATERIAL : Polyolefin

8. CASTER WHEEL/TREAD MATERIAL : Rubber

9. CASTER LOAD RATING RANGE : Light-Medium Duty

10. CASTER SUB TYPE : Swivel

100 Grainger Parkway, Lake Forest, Illinois 60045-5201 1-(800) GRAINGER, 1-(800) 472-4643, (847) 535-1000 www.grainger.com This file and any associated information and specifications are provided for reference and evaluation purposes only, and is subject to change without notice. Grainger makes no representations, warranties or guarantees as to the appropriateness, accuracy, completeness, or suitability for any purpose, of the file, information or specifications. You are solely responsible for the use of the file, information or specifications.

0.25

1NWH3

COMPONENT

Swivl Plat Caster, Rubber, 8 in., 675 lb, B

UNIT
INCH
SHEET

1 of 1

Plate Caster