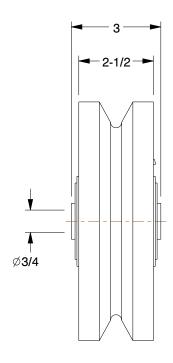

## 1NWG5

V-Groove Track Wheel: 8 in Wheel Dia., 2 1/2 in Wheel Wd, 2000 lb

INCH
SHEET

1 of 1