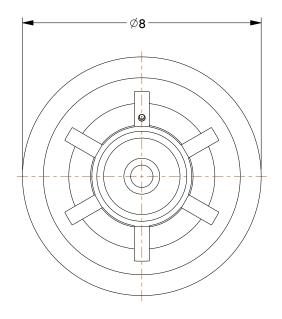

## 1NWG5

V-Groove Track Wheel: 8 in Wheel Dia., 2 1/2 in Wheel Wd, 2000 lb

INCH
SHEET

1 of 1