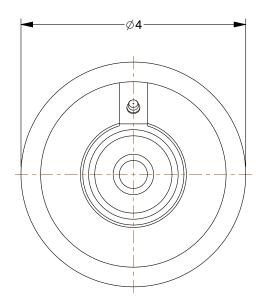

## 1NWF9

V-Groove Track Wheel: 4 in Wheel Dia., 2 in Wheel Wd, 800 lb, 1/2 in For Axle Size INCH
SHEET

1 of 1