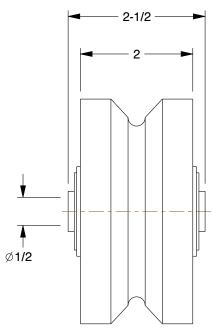

## 1NWF9

V-Groove Track Wheel: 4 in Wheel Dia., 2 in Wheel Wd, 800 lb, 1/2 in For Axle Size INCH
SHEET

1 of 1