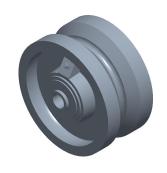

## 1NWF9

V-Groove Track Wheel: 4 in Wheel Dia., 2 in Wheel Wd, 800 lb, 1/2 in For Axle Size INCH
SHEET

1 of 1