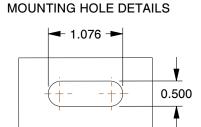

7. FRAME FINISH: Zinc Plated 8. LOAD RATING: 2500 lb.

9. CASTER LOAD RATING RANGE : Medium-Duty

10. CASTER PLATE HOLE PATTERN: A

100 Grainger Parkway, Lake Forest, Illinois 60045-5201 1-(800) GRAINGER, 1-(800) 472-4643, (847) 535-1000 www.grainger.com This file and any associated information and specifications are provided for reference and evaluation purposes only, and is subject to change without notice. Grainger makes no representations, warranties or guarantees as to the appropriateness, accuracy, completeness, or suitability for any purpose, of the file, information or specifications. You are solely responsible for the use of the file, information or specifications.