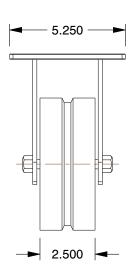

## NOTES:

1. CASTER SUB-TYPE: Rigid

2. CASTER WHEEL SHAPE: V-Groove

3. CASTER WHEEL BEARINGS : Roller

4. CASTER FRAME MATERIAL : Steel 5. CASTER CORE MATERIAL : Cast Iron

6. CASTER WHEEL/TREAD MATERIAL : Cast Iron

7. FRAME FINISH: Zinc Plated 8. LOAD RATING: 2500 lb.

9. CASTER LOAD RATING RANGE : Medium-Duty

10. CASTER PLATE HOLE PATTERN: A

100 Grainger Parkway, Lake Forest, Illinois 60045-5201 1-(800) GRAINGER, 1-(800) 472-4643, (847) 535-1000 www.grainger.com This file and any associated information and specifications are provided for reference and evaluation purposes only, and is subject to change without notice. Grainger makes no representations, warranties or guarantees as to the appropriateness, accuracy, completeness, or suitability for any purpose, of the file, information or specifications. You are solely responsible for the use of the file, information or specifications.