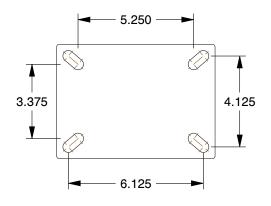

7. FRAME FINISH: Zinc Plated 8. LOAD RATING: 2500 lb.

9. CASTER LOAD RATING RANGE : Medium-Duty

10. CASTER PLATE HOLE PATTERN: A

100 Grainger Parkway, Lake Forest, Illinois 60045-5201 1-(800) GRAINGER, 1-(800) 472-4643, (847) 535-1000 www.grainger.com This file and any associated information and specifications are provided for reference and evaluation purposes only, and is subject to change without notice. Grainger makes no representations, warranties or guarantees as to the appropriateness, accuracy, completeness, or suitability for any purpose, of the file, information or specifications. You are solely responsible for the use of the file, information or specifications.