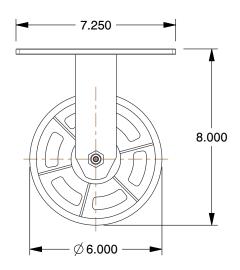

## NOTES:

1. CASTER SUB-TYPE: Rigid

2. CASTER WHEEL SHAPE: V-Groove

3. CASTER WHEEL BEARINGS : Roller

4. CASTER FRAME MATERIAL : Steel 5. CASTER CORE MATERIAL : Cast Iron

6. CASTER WHEEL/TREAD MATERIAL : Cast Iron

7. FRAME FINISH: Zinc Plated 8. LOAD RATING: 2500 lb.

9. CASTER LOAD RATING RANGE : Medium-Duty

10. CASTER PLATE HOLE PATTERN: A

100 Grainger Parkway, Lake Forest, Illinois 60045-5201 1-(800) GRAINGER, 1-(800) 472-4643, (847) 535-1000 www.grainger.com This file and any associated information and specifications are provided for reference and evaluation purposes only, and is subject to change without notice. Grainger makes no representations, warranties or guarantees as to the appropriateness, accuracy, completeness, or suitability for any purpose, of the file, information or specifications. You are solely responsible for the use of the file, information or specifications.

0.23

| COMPONENT       | Plate Caster                  |        |
|-----------------|-------------------------------|--------|
| 1NWE7           |                               | UNIT   |
|                 |                               | INCH   |
|                 |                               | SHEET  |
| V-Groove Rigd ( | Castr, Cst Irn, 6 in, 2500 lb | 1 of 1 |