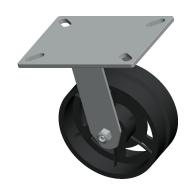

## NOTES:

1. CASTER SUB-TYPE: Rigid

2. CASTER WHEEL SHAPE: V-Groove

3. CASTER WHEEL BEARINGS : Roller

4. CASTER FRAME MATERIAL : Steel 5. CASTER CORE MATERIAL : Cast Iron

6. CASTER WHEEL/TREAD MATERIAL : Cast Iron

7. FRAME FINISH: Zinc Plated 8. LOAD RATING: 2500 lb.

9. CASTER LOAD RATING RANGE : Medium-Duty

10. CASTER PLATE HOLE PATTERN: A

100 Grainger Parkway, Lake Forest, Illinois 60045-5201 1-(800) GRAINGER, 1-(800) 472-4643, (847) 535-1000 www.grainger.com This file and any associated information and specifications are provided for reference and evaluation purposes only, and is subject to change without notice. Grainger makes no representations, warranties or guarantees as to the appropriateness, accuracy, completeness, or suitability for any purpose, of the file, information or specifications. You are solely responsible for the use of the file, information or specifications.