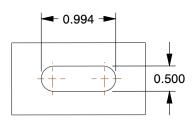

## MOUNTING HOLE DETAILS

7. FRAME FINISH: Zinc Plated

8. LOAD RATING: 2000 lb.

9. CASTER LOAD RATING RANGE: Medium-Duty

10. CASTER PLATE HOLE PATTERN: A

100 Grainger Parkway, Lake Forest, Illinois 60045-5201 1-(800) GRAINGER, 1-(800) 472-4643, (847) 535-1000 www.grainger.com This file and any associated information and specifications are provided for reference and evaluation purposes only, and is subject to change without notice. Grainger makes no representations, warranties or guarantees as to the appropriateness, accuracy, completeness, or suitability for any purpose, of the file, information or specifications.