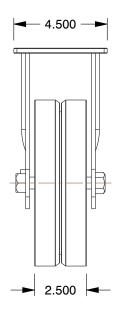

## NOTES:

1. CASTER SUB-TYPE : Rigid

2. CASTER WHEEL SHAPE: V-Groove

3. CASTER WHEEL BEARINGS: Roller

4. CASTER FRAME MATERIAL : Steel

5. CASTER CORE MATERIAL: Cast Iron

6. CASTER WHEEL/TREAD MATERIAL: Cast Iron

7. FRAME FINISH: Zinc Plated

8. LOAD RATING: 2000 lb.

9. CASTER LOAD RATING RANGE: Medium-Duty

10. CASTER PLATE HOLE PATTERN: A

100 Grainger Parkway, Lake Forest, Illinois 60045-5201 1-(800) GRAINGER, 1-(800) 472-4643, (847) 535-1000 www.grainger.com This file and any associated information and specifications are provided for reference and evaluation purposes only, and is subject to change without notice. Grainger makes no representations, warranties or guarantees as to the appropriateness, accuracy, completeness, or suitability for any purpose, of the file, information or specifications.