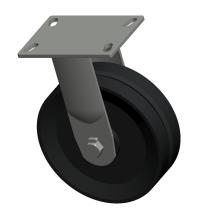

## NOTES:

1. CASTER SUB-TYPE : Rigid

2. CASTER WHEEL SHAPE: V-Groove

3. CASTER WHEEL BEARINGS: Roller

4. CASTER FRAME MATERIAL : Steel

5. CASTER CORE MATERIAL: Cast Iron

6. CASTER WHEEL/TREAD MATERIAL: Cast Iron

7. FRAME FINISH: Zinc Plated

8. LOAD RATING: 2000 lb.

9. CASTER LOAD RATING RANGE: Medium-Duty

10. CASTER PLATE HOLE PATTERN: A

100 Grainger Parkway, Lake Forest, Illinois 60045-5201 1-(800) GRAINGER, 1-(800) 472-4643, (847) 535-1000 www.grainger.com This file and any associated information and specifications are provided for reference and evaluation purposes only, and is subject to change without notice. Grainger makes no representations, warranties or guarantees as to the appropriateness, accuracy, completeness, or suitability for any purpose, of the file, information or specifications.