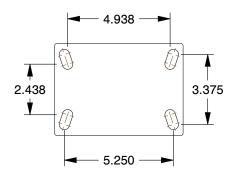

## MOUNTING HOLE DETAILS

7. FRAME FINISH: Zinc Plated

8. LOAD RATING: 2000 lb.

9. CASTER LOAD RATING RANGE: Medium-Duty

10. CASTER PLATE HOLE PATTERN: A

100 Grainger Parkway, Lake Forest, Illinois 60045-5201 1-(800) GRAINGER, 1-(800) 472-4643, (847) 535-1000 www.grainger.com This file and any associated information and specifications are provided for reference and evaluation purposes only, and is subject to change without notice. Grainger makes no representations, warranties or guarantees as to the appropriateness, accuracy, completeness, or suitability for any purpose, of the file, information or specifications.