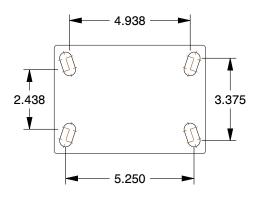

## NOTES:

1. CASTER SUB-TYPE: Rigid

2. CASTER WHEEL SHAPE: V-Groove

3. CASTER WHEEL BEARINGS: Roller

4. CASTER FRAME MATERIAL : Steel

5. CASTER CORE MATERIAL: Cast Iron

6. CASTER WHEEL/TREAD MATERIAL: Cast Iron

7. FRAME FINISH: Zinc Plated

8. LOAD RATING: 1000 lb.

9. CASTER LOAD RATING RANGE: Medium-Duty

10. CASTER PLATE HOLE PATTERN: A



100 Grainger Parkway, Lake Forest, Illinois 60045-5201 1-(800) GRAINGER, 1-(800) 472-4643, (847) 535-1000 www.grainger.com This file and any associated information and specifications are provided for reference and evaluation purposes only, and is subject to change without notice. Grainger makes no representations, warranties or guarantees as to the appropriateness, accuracy, completeness, or suitability for any purpose, of the file, inf