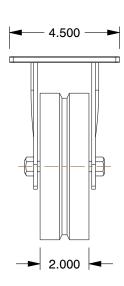

## NOTES:

1. CASTER SUB-TYPE: Rigid

2. CASTER WHEEL SHAPE: V-Groove

3. CASTER WHEEL BEARINGS: Roller

4. CASTER FRAME MATERIAL : Steel

5. CASTER CORE MATERIAL: Cast Iron

6. CASTER WHEEL/TREAD MATERIAL: Cast Iron

7. FRAME FINISH: Zinc Plated

8. LOAD RATING: 1000 lb.

9. CASTER LOAD RATING RANGE: Medium-Duty

10. CASTER PLATE HOLE PATTERN: A

100 Grainger Parkway, Lake Forest, Illinois 60045-5201 1-(800) GRAINGER, 1-(800) 472-4643, (847) 535-1000 www.grainger.com This file and any associated information and specifications are provided for reference and evaluation purposes only, and is subject to change without notice. Grainger makes no representations, warranties or guarantees as to the appropriateness, accuracy, completeness, or suitability for any purpose, of the file, information or specifications.

SCALE

0.25

| COMPONENT       | Plate Caster                  |        |
|-----------------|-------------------------------|--------|
| 1NWE1           |                               | UNIT   |
|                 |                               | INCH   |
|                 |                               | SHEET  |
| V-Grve Rigid Cs | ster, Cst Irn, 6 in., 1000 lb | 1 of 1 |