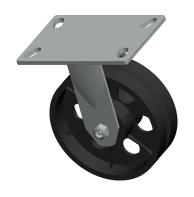

## NOTES:

1. CASTER SUB-TYPE: Rigid

2. CASTER WHEEL SHAPE: V-Groove

3. CASTER WHEEL BEARINGS: Roller

4. CASTER FRAME MATERIAL : Steel

5. CASTER CORE MATERIAL: Cast Iron

6. CASTER WHEEL/TREAD MATERIAL: Cast Iron

7. FRAME FINISH: Zinc Plated

8. LOAD RATING: 1000 lb.

9. CASTER LOAD RATING RANGE: Medium-Duty

10. CASTER PLATE HOLE PATTERN: A

100 Grainger Parkway, Lake Forest, Illinois 60045-5201 1-(800) GRAINGER, 1-(800) 472-4643, (847) 535-1000 www.grainger.com This file and any associated information and specifications are provided for reference and evaluation purposes only, and is subject to change without notice. Grainger makes no representations, warranties or guarantees as to the appropriateness, accuracy, completeness, or suitability for any purpose, of the file, information or specifications.