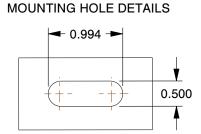

## NOTES:

1. CASTER SUB-TYPE: Rigid

2. CASTER WHEEL SHAPE: V-Groove

3. CASTER WHEEL BEARINGS: Roller

4. CASTER FRAME MATERIAL : Steel

5. CASTER CORE MATERIAL: Cast Iron

6. CASTER WHEEL/TREAD MATERIAL: Cast Iron

7. FRAME FINISH: Zinc Plated

8. LOAD RATING: 1000 lb.

9. CASTER LOAD RATING RANGE: Medium-Duty

10. CASTER PLATE HOLE PATTERN: A



100 Grainger Parkway, Lake Forest, Illinois 60045-5201 1-(800) GRAINGER, 1-(800) 472-4643, (847) 535-1000 www.grainger.com This file and any associated information and specifications are provided for reference and evaluation purposes only, and is subject to change without notice. Grainger makes no representations, warranties or guarantees as to the appropriateness, accuracy, completeness, or suitability for any purpose, of the file, infor