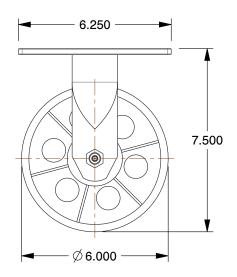

## NOTES:

1. CASTER SUB-TYPE: Rigid

2. CASTER WHEEL SHAPE: V-Groove

3. CASTER WHEEL BEARINGS: Roller

4. CASTER FRAME MATERIAL : Steel

5. CASTER CORE MATERIAL: Cast Iron

6. CASTER WHEEL/TREAD MATERIAL: Cast Iron

7. FRAME FINISH: Zinc Plated

8. LOAD RATING: 1000 lb.

9. CASTER LOAD RATING RANGE: Medium-Duty

10. CASTER PLATE HOLE PATTERN: A

100 Grainger Parkway, Lake Forest, Illinois 60045-5201 1-(800) GRAINGER, 1-(800) 472-4643, (847) 535-1000 www.grainger.com This file and any associated information and specifications are provided for reference and evaluation purposes only, and is subject to change without notice. Grainger makes no representations, warranties or guarantees as to the appropriateness, accuracy, completeness, or suitability for any purpose, of the file, information or specifications.