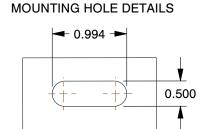

7. FRAME FINISH: Zinc Plated

8. LOAD RATING: 800 lb.

9. CASTER LOAD RATING RANGE : Light-Medium Duty 10. CASTER PLATE HOLE PATTERN : A

100 Grainger Parkway, Lake Forest, Illinois 60045-5201 1-(800) GRAINGER, 1-(800) 472-4643, (847) 535-1000 www.grainger.com