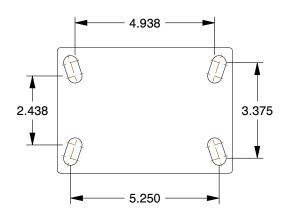

7. FRAME FINISH: Zinc Plated

8. LOAD RATING: 800 lb.

9. CASTER LOAD RATING RANGE : Light-Medium Duty 10. CASTER PLATE HOLE PATTERN : A

100 Grainger Parkway, Lake Forest, Illinois 60045-5201 1-(800) GRAINGER, 1-(800) 472-4643, (847) 535-1000 www.grainger.com