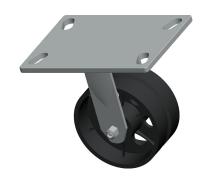

## **NOTES:**

1. CASTER SUB-TYPE: Rigid

2. CASTER WHEEL SHAPE: V-Groove

3. CASTER WHEEL BEARINGS: Roller

4. CASTER FRAME MATERIAL: Steel

5. CASTER CORE MATERIAL: Cast Iron

6. CASTER WHEEL/TREAD MATERIAL: Cast Iron

7. FRAME FINISH: Zinc Plated

8. LOAD RATING: 800 lb.

9. CASTER LOAD RATING RANGE : Light-Medium Duty 10. CASTER PLATE HOLE PATTERN : A

100 Grainger Parkway, Lake Forest, Illinois 60045-5201 1-(800) GRAINGER, 1-(800) 472-4643, (847) 535-1000 www.grainger.com