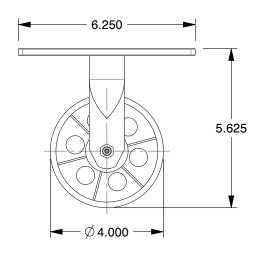

## **NOTES:**

1. CASTER SUB-TYPE: Rigid

2. CASTER WHEEL SHAPE: V-Groove

3. CASTER WHEEL BEARINGS: Roller

4. CASTER FRAME MATERIAL: Steel

5. CASTER CORE MATERIAL: Cast Iron

6. CASTER WHEEL/TREAD MATERIAL: Cast Iron

7. FRAME FINISH: Zinc Plated

8. LOAD RATING: 800 lb.

9. CASTER LOAD RATING RANGE : Light-Medium Duty 10. CASTER PLATE HOLE PATTERN : A

100 Grainger Parkway, Lake Forest, Illinois 60045-5201 1-(800) GRAINGER, 1-(800) 472-4643, (847) 535-1000 www.grainger.com