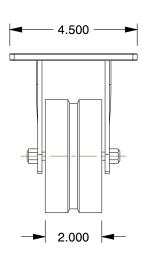

## **NOTES:**

1. CASTER SUB-TYPE: Rigid

2. CASTER WHEEL SHAPE: V-Groove

3. CASTER WHEEL BEARINGS: Roller

4. CASTER FRAME MATERIAL: Steel

5. CASTER CORE MATERIAL: Cast Iron

6. CASTER WHEEL/TREAD MATERIAL: Cast Iron

7. FRAME FINISH: Zinc Plated

8. LOAD RATING: 800 lb.

9. CASTER LOAD RATING RANGE : Light-Medium Duty 10. CASTER PLATE HOLE PATTERN : A

100 Grainger Parkway, Lake Forest, Illinois 60045-5201 1-(800) GRAINGER, 1-(800) 472-4643, (847) 535-1000 www.grainger.com