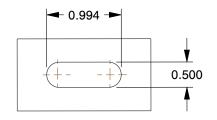

**MOUNTING HOLE DETAILS** 



## NOTES:

1. LOAD RATING : 800 lb.

- 2. WHEEL COLOR : Black
- 3. FRAME FINISH : Zinc Plated
- 4. CASTER WHEEL BEARINGS : Roller
- 5. CASTER FRAME MATERIAL : Steel
- 6. CASTER WHEEL SHAPE : V-Groove
- 7. CASTER CORE MATERIAL : Cast Iron
- 8. CASTER WHEEL/TREAD MATERIAL : Cast Iron
- 9. CASTER LOAD RATING RANGE : Light-Medium Duty
- 10. CASTER SUB TYPE : Swivel





## COMPONENT Plate Caster This drawing is the property of This file and any associated information and specifications **GRAINGER** UNIT GRAINGER. It contains confidential, are provided for reference and evaluation purposes only, 1NWD5 proprietary information that is and is subject to change without notice. Grainger makes INCH GRAINGER property. Do not disclose no representations, warranties or guarantees as to the 100 Grainge