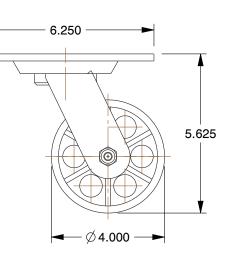

## NOTES:

1. LOAD RATING : 800 lb.

- 2. WHEEL COLOR : Black
- 3. FRAME FINISH : Zinc Plated
- 4. CASTER WHEEL BEARINGS : Roller
- 5. CASTER FRAME MATERIAL : Steel
- 6. CASTER WHEEL SHAPE : V-Groove
- 7. CASTER CORE MATERIAL : Cast Iron
- 8. CASTER WHEEL/TREAD MATERIAL : Cast Iron
- 9. CASTER LOAD RATING RANGE : Light-Medium Duty
- 10. CASTER SUB TYPE : Swivel