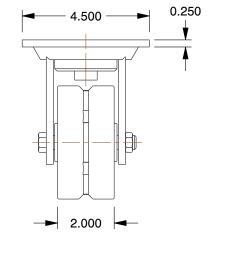

**MOUNTING HOLE DETAILS** 

## NOTES:

1. LOAD RATING : 800 lb.

- 2. WHEEL COLOR : Black
- 3. FRAME FINISH : Zinc Plated
- 4. CASTER WHEEL BEARINGS : Roller
- 5. CASTER FRAME MATERIAL : Steel
- 6. CASTER WHEEL SHAPE : V-Groove
- 7. CASTER CORE MATERIAL : Cast Iron
- 8. CASTER WHEEL/TREAD MATERIAL : Cast Iron
- 9. CASTER LOAD RATING RANGE : Light-Medium Duty
- 10. CASTER SUB TYPE : Swivel

## COMPONENT Plate Caster This drawing is the property of This file and any associated information and specifications **GRAINGER** UNIT GRAINGER. It contains confidential, are provided for reference and evaluation purposes only, 1NWD5 proprietary information that is and is subject to change without notice. Grainger makes INCH GRAINGER property. Do not disclose no representations, warranties or guarantees as to the 100 Grainger Parkway, Lake Forest, Illinois 60045-5201 to or duplicate for others except appropriateness, accuracy, completeness, or suitability SHEET as authorized by GRAINGER. 1-(800) GRAINGER, 1-(800) 472-4643, (847) 535-1000 for any purpose, of the file, information or specifications. You are solely responsible for the use of the file. V-Grve Swivl Cstr, Cast Irn, 4 in, 800 lb, A www.grainger.com SCALE 0.29 1 of 1 information or specifications.