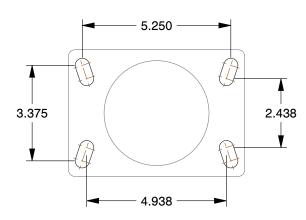

**MOUNTING HOLE DETAILS** 



## NOTES:

1. LOAD RATING : 800 lb.

- 2. WHEEL COLOR : Black
- 3. FRAME FINISH : Zinc Plated
- 4. CASTER WHEEL BEARINGS : Roller
- 5. CASTER FRAME MATERIAL : Steel
- 6. CASTER WHEEL SHAPE : V-Groove
- 7. CASTER CORE MATERIAL : Cast Iron
- 8. CASTER WHEEL/TREAD MATERIAL : Cast Iron
- 9. CASTER LOAD RATING RANGE : Light-Medium Duty
- 10. CASTER SUB TYPE : Swivel





## COMPONENT Plate Caster This drawing is the property of This file and any associated information and specifications **GRAINGER** UNIT GRAINGER. It contains confidential, are provided for reference and evaluation purposes only, 1NWD5 proprietary information that is and is subject to change without notice. Grainger makes INCH GRAINGER property. Do not disclose no representations, warranties or gu