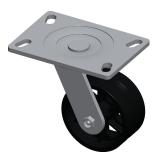

## NOTES:

1. LOAD RATING : 800 lb.

- 2. WHEEL COLOR : Black
- 3. FRAME FINISH : Zinc Plated
- 4. CASTER WHEEL BEARINGS : Roller
- 5. CASTER FRAME MATERIAL : Steel
- 6. CASTER WHEEL SHAPE : V-Groove
- 7. CASTER CORE MATERIAL : Cast Iron
- 8. CASTER WHEEL/TREAD MATERIAL : Cast Iron
- 9. CASTER LOAD RATING RANGE : Light-Medium Duty
- 10. CASTER SUB TYPE : Swivel