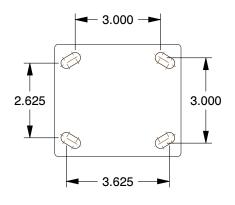

## 0.739

MOUNTING HOLE DETAILS

6. CASTER WHEEL/TREAD MATERIAL : Cast Iron

7. FRAME FINISH: Zinc Plated 8. LOAD RATING: 1000 lb.

9. CASTER LOAD RATING RANGE : Medium-Duty

10. CASTER PLATE HOLE PATTERN: B

100 Grainger Parkway, Lake Forest, Illinois 60045-5201 1-(800) GRAINGER, 1-(800) 472-4643, (847) 535-1000 www.grainger.com This file and any associated information and specifications are provided for reference and evaluation purposes only, and is subject to change without notice. Grainger makes no representations, warranties or guarantees as to the appropriateness, accuracy, completeness, or suitability for any purpose, of the file, information or specifications.