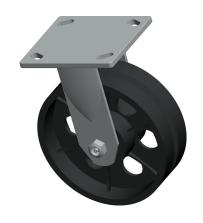

## **NOTES:**

1. CASTER SUB-TYPE : Rigid

2. CASTER WHEEL SHAPE: V-Groove

3. CASTER WHEEL BEARINGS : Roller 4. CASTER FRAME MATERIAL : Steel

4. CASTER FRAME MATERIAL : Steel 5. CASTER CORE MATERIAL : Cast Iron

6. CASTER WHEEL/TREAD MATERIAL : Cast Iron

7. FRAME FINISH: Zinc Plated 8. LOAD RATING: 1000 lb.

9. CASTER LOAD RATING RANGE : Medium-Duty

10. CASTER PLATE HOLE PATTERN: B

100 Grainger Parkway, Lake Forest, Illinois 60045-5201 1-(800) GRAINGER, 1-(800) 472-4643, (847) 535-1000 www.grainger.com This file and any associated information and specifications are provided for reference and evaluation purposes only, and is subject to change without notice. Grainger makes no representations, warranties or guarantees as to the appropriateness, accuracy, completeness, or suitability for any purpose, of the file, information or specifications.