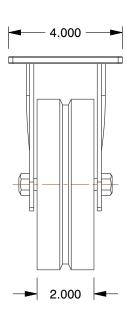

## **NOTES:**

1. CASTER SUB-TYPE : Rigid

2. CASTER WHEEL SHAPE: V-Groove

3. CASTER WHEEL BEARINGS : Roller 4. CASTER FRAME MATERIAL : Steel

4. CASTER FRAME MATERIAL : Steel 5. CASTER CORE MATERIAL : Cast Iron

6. CASTER WHEEL/TREAD MATERIAL : Cast Iron

7. FRAME FINISH: Zinc Plated 8. LOAD RATING: 1000 lb.

9. CASTER LOAD RATING RANGE : Medium-Duty

10. CASTER PLATE HOLE PATTERN: B

100 Grainger Parkway, Lake Forest, Illinois 60045-5201 1-(800) GRAINGER, 1-(800) 472-4643, (847) 535-1000 www.grainger.com This file and any associated information and specifications are provided for reference and evaluation purposes only, and is subject to change without notice. Grainger makes no representations, warranties or guarantees as to the appropriateness, accuracy, completeness, or suitability for any purpose, of the file, information or specifications.