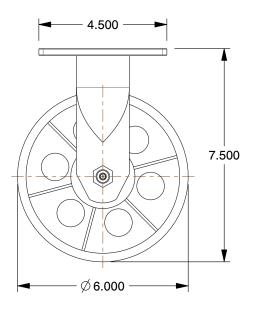

## **NOTES:**

1. CASTER SUB-TYPE : Rigid

2. CASTER WHEEL SHAPE: V-Groove

3. CASTER WHEEL BEARINGS : Roller 4. CASTER FRAME MATERIAL : Steel

4. CASTER FRAME MATERIAL : Steel 5. CASTER CORE MATERIAL : Cast Iron

6. CASTER WHEEL/TREAD MATERIAL : Cast Iron

7. FRAME FINISH: Zinc Plated 8. LOAD RATING: 1000 lb.

9. CASTER LOAD RATING RANGE : Medium-Duty

10. CASTER PLATE HOLE PATTERN: B

100 Grainger Parkway, Lake Forest, Illinois 60045-5201 1-(800) GRAINGER, 1-(800) 472-4643, (847) 535-1000 www.grainger.com This file and any associated information and specifications are provided for reference and evaluation purposes only, and is subject to change without notice. Grainger makes no representations, warranties or guarantees as to the appropriateness, accuracy, completeness, or suitability for any purpose, of the file, information or specifications.