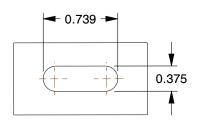

## MOUNTING HOLE DETAILS





## **NOTES:**

1. CASTER SUB-TYPE: Rigid

2. CASTER WHEEL SHAPE: V-Groove

3. CASTER WHEEL BEARINGS: Roller 4. CASTER FRAME MATERIAL: Steel

5. CASTER CORE MATERIAL: Cast Iron

6. CASTER WHEEL/TREAD MATERIAL: Cast Iron

7. FRAME FINISH: Zinc Plated

8. LOAD RATING: 900 lb.

9. CASTER LOAD RATING RANGE : Light-Medium Duty 10. CASTER PLATE HOLE PATTERN : B



100 Grainger Parkway, Lake Forest, Illinois 60045-5201 1-(800) GRAINGER, 1-(800) 472-4643, (847) 535-1000 www.grainger.com

This file and any associated information and specifications are provided for reference and evaluation purposes only, and is subject to change without notice. Grainger makes no representations, warranties or quarantees as to the appropriateness, accuracy, completeness, or suitability for any purpose, of the file