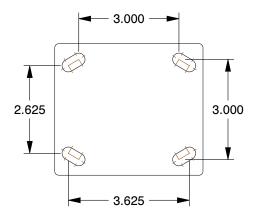

## MOUNTING HOLE DETAILS

7. FRAME FINISH: Zinc Plated

8. LOAD RATING: 900 lb.

9. CASTER LOAD RATING RANGE : Light-Medium Duty 10. CASTER PLATE HOLE PATTERN : B

100 Grainger Parkway, Lake Forest, Illinois 60045-5201 1-(800) GRAINGER, 1-(800) 472-4643, (847) 535-1000 www.grainger.com