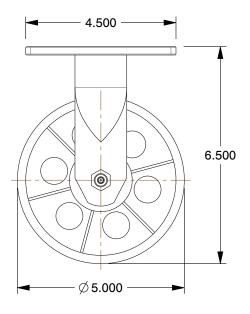

## **NOTES:**

1. CASTER SUB-TYPE: Rigid

2. CASTER WHEEL SHAPE: V-Groove

3. CASTER WHEEL BEARINGS: Roller 4. CASTER FRAME MATERIAL: Steel

5. CASTER CORE MATERIAL: Cast Iron

6. CASTER WHEEL/TREAD MATERIAL: Cast Iron

7. FRAME FINISH: Zinc Plated

8. LOAD RATING: 900 lb.

9. CASTER LOAD RATING RANGE : Light-Medium Duty 10. CASTER PLATE HOLE PATTERN : B

100 Grainger Parkway, Lake Forest, Illinois 60045-5201 1-(800) GRAINGER, 1-(800) 472-4643, (847) 535-1000 www.grainger.com

1NWC5

COMPONENT

V-Groove Rigid Cstr, Cast Irn, 5 in, 900 lb

| Plate Caster |        |
|--------------|--------|
|              | UNIT   |
| 1            | INCH   |
| 5 in, 900 lb | SHEET  |
|              | 1 of 1 |