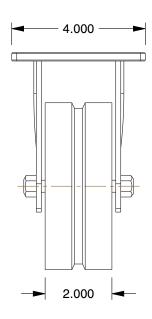

## **NOTES:**

1. CASTER SUB-TYPE: Rigid

2. CASTER WHEEL SHAPE: V-Groove

3. CASTER WHEEL BEARINGS: Roller 4. CASTER FRAME MATERIAL: Steel

5. CASTER CORE MATERIAL: Cast Iron

6. CASTER WHEEL/TREAD MATERIAL: Cast Iron

7. FRAME FINISH: Zinc Plated

8. LOAD RATING: 900 lb.

9. CASTER LOAD RATING RANGE : Light-Medium Duty 10. CASTER PLATE HOLE PATTERN : B

100 Grainger Parkway, Lake Forest, Illinois 60045-5201 1-(800) GRAINGER, 1-(800) 472-4643, (847) 535-1000 www.grainger.com

1NWC5

COMPONENT

V-Groove Rigid Cstr, Cast Irn, 5 in, 900 lb

| Plate Caster |        |
|--------------|--------|
|              | UNIT   |
| 1            | INCH   |
| 5 in, 900 lb | SHEET  |
|              | 1 of 1 |