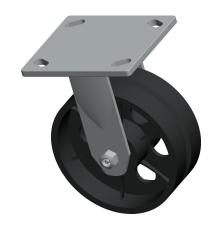

## **NOTES:**

1. CASTER SUB-TYPE: Rigid

2. CASTER WHEEL SHAPE: V-Groove

3. CASTER WHEEL BEARINGS: Roller 4. CASTER FRAME MATERIAL: Steel

5. CASTER CORE MATERIAL: Cast Iron

6. CASTER WHEEL/TREAD MATERIAL: Cast Iron

7. FRAME FINISH: Zinc Plated

8. LOAD RATING: 900 lb.

9. CASTER LOAD RATING RANGE : Light-Medium Duty 10. CASTER PLATE HOLE PATTERN : B

100 Grainger Parkway, Lake Forest, Illinois 60045-5201 1-(800) GRAINGER, 1-(800) 472-4643, (847) 535-1000 www.grainger.com