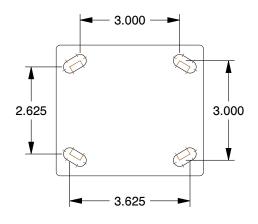

## **←** 0.739 **→** 0.375

MOUNTING HOLE DETAILS

7. FRAME FINISH: Zinc Plated 8. LOAD RATING: 800 lb.

9. CASTER LOAD RATING RANGE : Light-Medium Duty 10. CASTER PLATE HOLE PATTERN : B

100 Grainger Parkway, Lake Forest, Illinois 60045-5201 1-(800) GRAINGER, 1-(800) 472-4643, (847) 535-1000 www.grainger.com