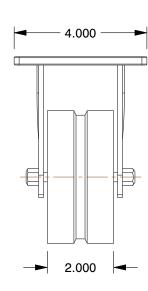

## **NOTES:**

1. CASTER SUB-TYPE: Rigid

2. CASTER WHEEL SHAPE: V-Groove

3. CASTER WHEEL BEARINGS: Roller 4. CASTER FRAME MATERIAL: Steel

5. CASTER CORE MATERIAL: Cast Iron

6. CASTER WHEEL/TREAD MATERIAL: Cast Iron

7. FRAME FINISH: Zinc Plated 8. LOAD RATING: 800 lb.

9. CASTER LOAD RATING RANGE : Light-Medium Duty 10. CASTER PLATE HOLE PATTERN : B

100 Grainger Parkway, Lake Forest, Illinois 60045-5201 1-(800) GRAINGER, 1-(800) 472-4643, (847) 535-1000 www.grainger.com