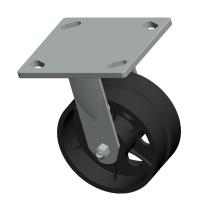

## **NOTES:**

1. CASTER SUB-TYPE: Rigid

2. CASTER WHEEL SHAPE: V-Groove

3. CASTER WHEEL BEARINGS: Roller 4. CASTER FRAME MATERIAL: Steel

5. CASTER CORE MATERIAL: Cast Iron

6. CASTER WHEEL/TREAD MATERIAL: Cast Iron

7. FRAME FINISH: Zinc Plated 8. LOAD RATING: 800 lb.

9. CASTER LOAD RATING RANGE : Light-Medium Duty 10. CASTER PLATE HOLE PATTERN : B

100 Grainger Parkway, Lake Forest, Illinois 60045-5201 1-(800) GRAINGER, 1-(800) 472-4643, (847) 535-1000 www.grainger.com