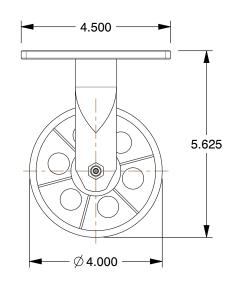

## **NOTES:**

1. CASTER SUB-TYPE: Rigid

2. CASTER WHEEL SHAPE: V-Groove

3. CASTER WHEEL BEARINGS: Roller 4. CASTER FRAME MATERIAL: Steel

5. CASTER CORE MATERIAL: Cast Iron

6. CASTER WHEEL/TREAD MATERIAL: Cast Iron

7. FRAME FINISH: Zinc Plated 8. LOAD RATING: 800 lb.

9. CASTER LOAD RATING RANGE : Light-Medium Duty 10. CASTER PLATE HOLE PATTERN : B

100 Grainger Parkway, Lake Forest, Illinois 60045-5201 1-(800) GRAINGER, 1-(800) 472-4643, (847) 535-1000 www.grainger.com