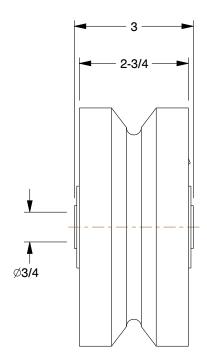

0.11

COMPONENT V-G

V-Groove Track Wheel

1NWC1

V-Groove Track Wheel: 6 in Wheel Dia., 2 1/2 in Wheel Wd, 900 lb INCH
SHEET

1 of 1