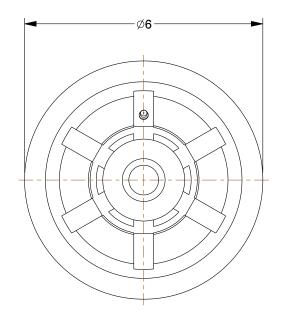

0.11

COMPONENT V-G

V-Groove Track Wheel

1NWC1

V-Groove Track Wheel: 6 in Wheel Dia., 2 1/2 in Wheel Wd, 900 lb INCH
SHEET

1 of 1