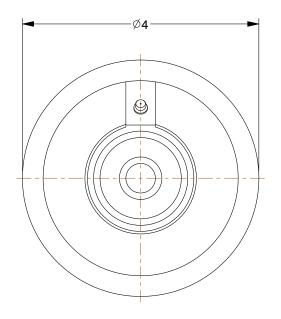

0.16

COMPONENT V-Groove Track Wheel

**1NWB8** 

V-Groove Track Wheel: 4 in Wheel Dia., 1 1/2 in Wheel Wd, 800 lb INCH
SHEET

1 of 1