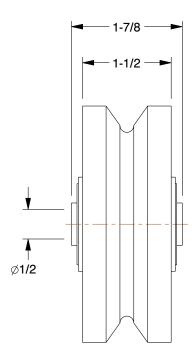

0.16

COMPONENT V-Groove Track Wheel

**1NWB8** 

V-Groove Track Wheel: 4 in Wheel Dia., 1 1/2 in Wheel Wd, 800 lb INCH
SHEET

1 of 1