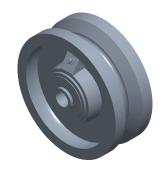

0.16

COMPONENT V-Groove Track Wheel

**1NWB8** 

V-Groove Track Wheel: 4 in Wheel Dia., 1 1/2 in Wheel Wd, 800 lb INCH
SHEET

1 of 1