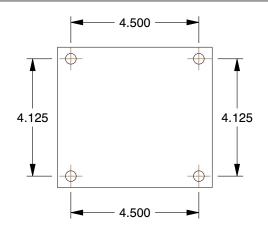

## MOUNTING HOLE DETAILS

7. FRAME FINISH: Zinc Plated 8. LOAD RATING: 1200 lb.

9. CASTER LOAD RATING RANGE : Medium-Duty

10. CASTER PLATE HOLE PATTERN: D

100 Grainger Parkway, Lake Forest, Illinois 60045-5201 1-(800) GRAINGER, 1-(800) 472-4643, (847) 535-1000 www.grainger.com This file and any associated information and specifications are provided for reference and evaluation purposes only, and is subject to change without notice. Grainger makes no representations, warranties or guarantees as to the appropriateness, accuracy, completeness, or suitability for any purpose, of the file, information or specifications. You are solely responsible for the use of the file, information or specifications.