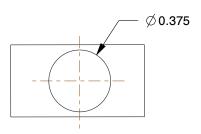

## MOUNTING HOLE DETAILS

7. FRAME FINISH: Zinc Plated 8. LOAD RATING: 1200 lb.

9. CASTER LOAD RATING RANGE : Medium-Duty

10. CASTER PLATE HOLE PATTERN: D

100 Grainger Parkway, Lake Forest, Illinois 60045-5201 1-(800) GRAINGER, 1-(800) 472-4643, (847) 535-1000 www.grainger.com This file and any associated information and specifications are provided for reference and evaluation purposes only, and is subject to change without notice. Grainger makes no representations, warranties or guarantees as to the appropriateness, accuracy, completeness, or suitability for any purpose, of the file, information or specifications. You are solely responsible for the use of the file, information or specifications.