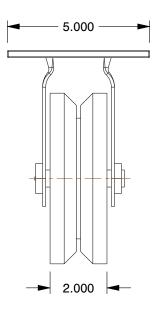

## **NOTES:**

1. CASTER SUB-TYPE : Rigid

2. CASTER WHEEL SHAPE: V-Groove 3. CASTER WHEEL BEARINGS: Roller

4. CASTER FRAME MATERIAL : Steel

5. CASTER CORE MATERIAL : Cast Iron

6. CASTER WHEEL/TREAD MATERIAL: Cast Iron

7. FRAME FINISH: Zinc Plated 8. LOAD RATING: 1200 lb.

9. CASTER LOAD RATING RANGE : Medium-Duty

10. CASTER PLATE HOLE PATTERN: D

100 Grainger Parkway, Lake Forest, Illinois 60045-5201 1-(800) GRAINGER, 1-(800) 472-4643, (847) 535-1000 www.grainger.com This file and any associated information and specifications are provided for reference and evaluation purposes only, and is subject to change without notice. Grainger makes no representations, warranties or guarantees as to the appropriateness, accuracy, completeness, or suitability for any purpose, of the file, information or specifications. You are solely responsible for the use of the file, information or specifications.