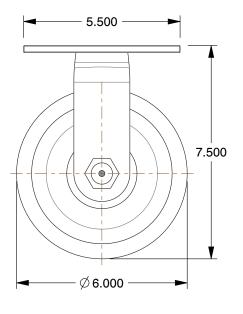

## **NOTES:**

1. CASTER SUB-TYPE : Rigid

2. CASTER WHEEL SHAPE: V-Groove 3. CASTER WHEEL BEARINGS: Roller

4. CASTER FRAME MATERIAL : Steel

5. CASTER CORE MATERIAL : Cast Iron

6. CASTER WHEEL/TREAD MATERIAL: Cast Iron

7. FRAME FINISH: Zinc Plated 8. LOAD RATING: 1200 lb.

9. CASTER LOAD RATING RANGE : Medium-Duty

10. CASTER PLATE HOLE PATTERN: D

100 Grainger Parkway, Lake Forest, Illinois 60045-5201 1-(800) GRAINGER, 1-(800) 472-4643, (847) 535-1000 www.grainger.com This file and any associated information and specifications are provided for reference and evaluation purposes only, and is subject to change without notice. Grainger makes no representations, warranties or guarantees as to the appropriateness, accuracy, completeness, or suitability for any purpose, of the file, information or specifications. You are solely responsible for the use of the file, information or specifications.

0.30

1NWB5

COMPONENT

V-Groove Rgd Castr, Cast Irn, 6 in, 1200 lb

UNIT INCH SHEET

Plate Caster

1 of 1