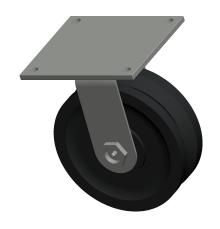

## **NOTES:**

1. CASTER SUB-TYPE : Rigid

2. CASTER WHEEL SHAPE: V-Groove 3. CASTER WHEEL BEARINGS: Roller

4. CASTER FRAME MATERIAL : Steel

5. CASTER CORE MATERIAL : Cast Iron

6. CASTER WHEEL/TREAD MATERIAL: Cast Iron

7. FRAME FINISH: Zinc Plated 8. LOAD RATING: 1200 lb.

9. CASTER LOAD RATING RANGE : Medium-Duty

10. CASTER PLATE HOLE PATTERN: D

100 Grainger Parkway, Lake Forest, Illinois 60045-5201 1-(800) GRAINGER, 1-(800) 472-4643, (847) 535-1000 www.grainger.com This file and any associated information and specifications are provided for reference and evaluation purposes only, and is subject to change without notice. Grainger makes no representations, warranties or guarantees as to the appropriateness, accuracy, completeness, or suitability for any purpose, of the file, information or specifications. You are solely responsible for the use of the file, information or specifications.

0.30

1NWB5

COMPONENT

V-Groove Rgd Castr, Cast Irn, 6 in, 1200 lb

UNIT INCH SHEET

Plate Caster

1 of 1