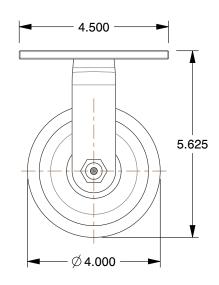

7. FRAME FINISH: Zinc Plated

8. LOAD RATING: 800 lb.

9. CASTER LOAD RATING RANGE : Light-Medium Duty 10. CASTER PLATE HOLE PATTERN : B

100 Grainger Parkway, Lake Forest, Illinois 60045-5201 1-(800) GRAINGER, 1-(800) 472-4643, (847) 535-1000 www.grainger.com