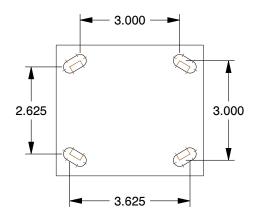

7. FRAME FINISH: Zinc Plated

8. LOAD RATING: 800 lb.

9. CASTER LOAD RATING RANGE : Light-Medium Duty 10. CASTER PLATE HOLE PATTERN : B

100 Grainger Parkway, Lake Forest, Illinois 60045-5201 1-(800) GRAINGER, 1-(800) 472-4643, (847) 535-1000 www.grainger.com