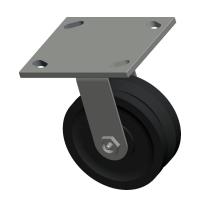

## **NOTES:**

1. CASTER SUB-TYPE: Rigid

2. CASTER WHEEL SHAPE: V-Groove

3. CASTER WHEEL BEARINGS: Roller

4. CASTER FRAME MATERIAL: Steel

5. CASTER CORE MATERIAL: Cast Iron

6. CASTER WHEEL/TREAD MATERIAL: Cast Iron

7. FRAME FINISH: Zinc Plated

8. LOAD RATING: 800 lb.

9. CASTER LOAD RATING RANGE : Light-Medium Duty 10. CASTER PLATE HOLE PATTERN : B

100 Grainger Parkway, Lake Forest, Illinois 60045-5201 1-(800) GRAINGER, 1-(800) 472-4643, (847) 535-1000 www.grainger.com