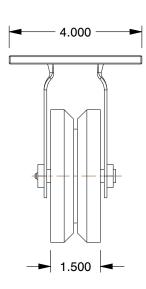

## **NOTES:**

1. CASTER SUB-TYPE: Rigid

2. CASTER WHEEL SHAPE: V-Groove

3. CASTER WHEEL BEARINGS: Roller

4. CASTER FRAME MATERIAL: Steel

5. CASTER CORE MATERIAL: Cast Iron

6. CASTER WHEEL/TREAD MATERIAL: Cast Iron

7. FRAME FINISH: Zinc Plated

8. LOAD RATING: 800 lb.

9. CASTER LOAD RATING RANGE : Light-Medium Duty 10. CASTER PLATE HOLE PATTERN : B

100 Grainger Parkway, Lake Forest, Illinois 60045-5201 1-(800) GRAINGER, 1-(800) 472-4643, (847) 535-1000 www.grainger.com