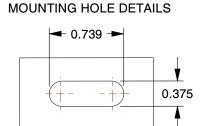

7. FRAME FINISH: Zinc Plated

8. LOAD RATING: 800 lb.

9. CASTER LOAD RATING RANGE : Light-Medium Duty 10. CASTER PLATE HOLE PATTERN : B

100 Grainger Parkway, Lake Forest, Illinois 60045-5201 1-(800) GRAINGER, 1-(800) 472-4643, (847) 535-1000 www.grainger.com