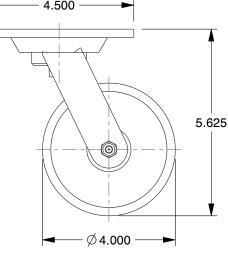

## NOTES:

LOAD RATING : 800 lb.
WHEEL COLOR : Black
FRAME FINISH : Zinc Plated
CASTER WHEEL BEARINGS : Roller
CASTER FRAME MATERIAL : Steel
CASTER WHEEL SHAPE : V-Groove

10. CASTER SUB TYPE : Swivel

7. CASTER CORE MATERIAL : Cast Iron