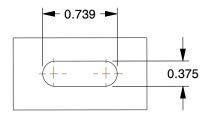

MOUNTING HOLE DETAILS



## NOTES:

LOAD RATING : 800 lb.
WHEEL COLOR : Black
FRAME FINISH : Zinc Plated
CASTER WHEEL BEARINGS : Roller
CASTER FRAME MATERIAL : Steel
CASTER WHEEL SHAPE : V-Groove

10. CASTER SUB TYPE : Swivel

7. CASTER CORE MATERIAL : Cast Iron





GRAINGER.

8. CASTER WHEEL/TREAD MATERIAL : Cast Iron 9. CASTER LOAD RATING RANGE : Light-Medium Duty

100 Grainger Parkway, Lake Forest, Illinois 60045-5201 1-(800) GRAINGER, 1-(800) 472-4643, (847) 535-1000 www.grainger.com This file and any associated information and specifications are provided for reference and evaluation purposes only, and is subject to change without notice. Grainger makes no representations, warranties or guarantees as to the appropriateness, accuracy, completeness, or suitability for any purpose, of the file, information or