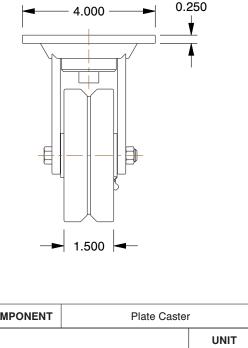

MOUNTING HOLE DETAILS

## NOTES:

LOAD RATING : 800 lb.
WHEEL COLOR : Black
FRAME FINISH : Zinc Plated
CASTER WHEEL BEARINGS : Roller
CASTER FRAME MATERIAL : Steel
CASTER WHEEL SHAPE : V-Groove

10. CASTER SUB TYPE : Swivel

7. CASTER CORE MATERIAL : Cast Iron

GRAINGER.

8. CASTER WHEEL/TREAD MATERIAL : Cast Iron 9. CASTER LOAD RATING RANGE : Light-Medium Duty

100 Grainger Parkway, Lake Forest, Illinois 60045-5201 1-(800) GRAINGER, 1-(800) 472-4643, (847) 535-1000 www.grainger.com This file and any associated information and specifications are provided for reference and evaluation purposes only, and is subject to change without notice. Grainger makes no representations, warranties or guarantees as to the appropriateness, accuracy, completeness, or suitability for any purpose, of the file, information or specifications. You are solely responsible for the use of the file, information or specifications.