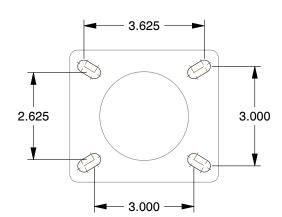

MOUNTING HOLE DETAILS



## NOTES:

LOAD RATING : 800 lb.
WHEEL COLOR : Black
FRAME FINISH : Zinc Plated
CASTER WHEEL BEARINGS : Roller
CASTER FRAME MATERIAL : Steel
CASTER WHEEL SHAPE : V-Groove

10. CASTER SUB TYPE : Swivel

7. CASTER CORE MATERIAL : Cast Iron





GRAINGER.

8. CASTER WHEEL/TREAD MATERIAL : Cast Iron 9. CASTER LOAD RATING RANGE : Light-Medium Duty

100 Grainger Parkway, Lake Forest, Illinois 60045-5201 1-(800) GRAINGER, 1-(800) 472-4643, (847) 535-1000 www.grainger.com This file and any associated information and specifications are provided for reference and evaluation purposes only, and is subject to change without notice. Grainger makes no representations, warranties or guarantees as to the appropriateness, accuracy, completeness, or suitability for any purpose, of