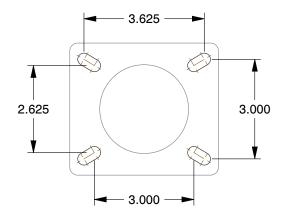

## **MOUNTING HOLE DETAILS**







## **NOTES:**

1. LOAD RATING: 1000 lb. 2. WHEEL COLOR: Black

3. FRAME FINISH: Zinc Chromate

4. CASTER WHEEL BEARINGS : Roller

5. CASTER FRAME MATERIAL : Steel 6. CASTER WHEEL SHAPE : Standard

7. CASTER WHEEL SHAPE : Standar 7. CASTER CORE MATERIAL : Steel

8. CASTER WHEEL/TREAD MATERIAL: Steel 9. CASTER LOAD RATING RANGE: Medium-Duty

10. CASTER SUB TYPE: Swivel



100 Grainger Parkway, Lake Forest, Illinois 60045-5201 1-(800) GRAINGER, 1-(800) 472-4643, (847) 535-1000 www.grainger.com This file and any associated information and specifications are provided for reference and evaluation purposes only, and is subject to change without notice. Grainger makes no representations, warranties or guarantees as to the appropriateness, accuracy, completenes