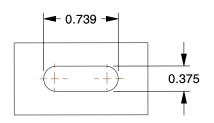

## **MOUNTING HOLE DETAILS**







## **NOTES:**

1. LOAD RATING: 1000 lb. 2. WHEEL COLOR: Black

3. FRAME FINISH: Zinc Chromate

4. CASTER WHEEL BEARINGS : Roller

5. CASTER FRAME MATERIAL : Steel 6. CASTER WHEEL SHAPE : Standard

7. CASTER WHEEL SHAPE : Standar 7. CASTER CORE MATERIAL : Steel

8. CASTER WHEEL/TREAD MATERIAL: Steel 9. CASTER LOAD RATING RANGE: Medium-Duty

10. CASTER SUB TYPE: Swivel



100 Grainger Parkway, Lake Forest, Illinois 60045-5201 1-(800) GRAINGER, 1-(800) 472-4643, (847) 535-1000 www.grainger.com This file and any associated information and specifications are provided for reference and evaluation purposes only, and is subject to change without notice. Grainger makes no representations, warranties or guarantees as to the appropriateness, accuracy, completeness, or suitability for any purpos