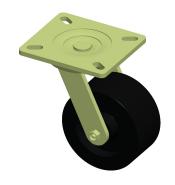

## **NOTES:**

1. LOAD RATING: 1000 lb. 2. WHEEL COLOR: Black

3. FRAME FINISH: Zinc Chromate

4. CASTER WHEEL BEARINGS : Roller

5. CASTER FRAME MATERIAL : Steel 6. CASTER WHEEL SHAPE : Standard

7. CASTER WHEEL SHAPE : Standar 7. CASTER CORE MATERIAL : Steel

8. CASTER WHEEL/TREAD MATERIAL: Steel 9. CASTER LOAD RATING RANGE: Medium-Duty

10. CASTER SUB TYPE: Swivel

100 Grainger Parkway, Lake Forest, Illinois 60045-5201 1-(800) GRAINGER, 1-(800) 472-4643, (847) 535-1000 www.grainger.com This file and any associated information and specifications are provided for reference and evaluation purposes only, and is subject to change without notice. Grainger makes no representations, warranties or guarantees as to the appropriateness, accuracy, completeness, or suitability for any purpose, of the file, information or specifications.