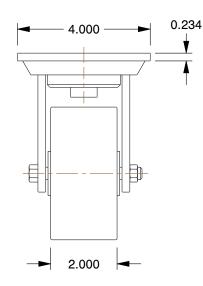

## **MOUNTING HOLE DETAILS**

## **NOTES:**

1. LOAD RATING: 1000 lb. 2. WHEEL COLOR: Black

3. FRAME FINISH: Zinc Chromate

4. CASTER WHEEL BEARINGS : Roller

5. CASTER FRAME MATERIAL : Steel 6. CASTER WHEEL SHAPE : Standard

7. CASTER WHEEL SHAPE : Standar 7. CASTER CORE MATERIAL : Steel

8. CASTER WHEEL/TREAD MATERIAL: Steel 9. CASTER LOAD RATING RANGE: Medium-Duty

10. CASTER SUB TYPE: Swivel

100 Grainger Parkway, Lake Forest, Illinois 60045-5201 1-(800) GRAINGER, 1-(800) 472-4643, (847) 535-1000 www.grainger.com This file and any associated information and specifications are provided for reference and evaluation purposes only, and is subject to change without notice. Grainger makes no representations, warranties or guarantees as to the appropriateness, accuracy, completeness, or suitability for any purpose, of the file, information or specifications.

SCALE

0.35

| COMPONENT       | Plate Caster                   |        |
|-----------------|--------------------------------|--------|
| 1NVB9           |                                | UNIT   |
|                 |                                | INCH   |
|                 |                                | SHEET  |
| Swvl Plate Cast | tr, Stel, 4 in., 1000 lb., Blk | 1 of 1 |