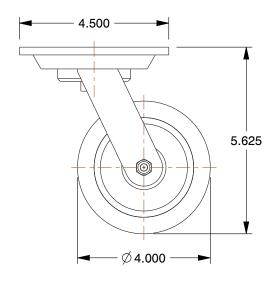

## **NOTES:**

1. LOAD RATING: 1000 lb. 2. WHEEL COLOR: Black

3. FRAME FINISH: Zinc Chromate

4. CASTER WHEEL BEARINGS : Roller

5. CASTER FRAME MATERIAL : Steel 6. CASTER WHEEL SHAPE : Standard

7. CASTER WHEEL SHAPE : Standar 7. CASTER CORE MATERIAL : Steel

8. CASTER WHEEL/TREAD MATERIAL: Steel 9. CASTER LOAD RATING RANGE: Medium-Duty

10. CASTER SUB TYPE: Swivel

100 Grainger Parkway, Lake Forest, Illinois 60045-5201 1-(800) GRAINGER, 1-(800) 472-4643, (847) 535-1000 www.grainger.com This file and any associated information and specifications are provided for reference and evaluation purposes only, and is subject to change without notice. Grainger makes no representations, warranties or guarantees as to the appropriateness, accuracy, completeness, or suitability for any purpose, of the file, information or specifications.