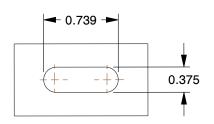

## **MOUNTING HOLE DETAILS**









## **NOTES:**

1. LOAD RATING: 750 lb. 2. WHEEL COLOR: Blue

3. FRAME FINISH: Zinc Chromate

4. CASTER WHEEL BEARINGS : Roller

5. CASTER FRAME MATERIAL : Steel

6. CASTER WHEEL SHAPE: Standard 7. CASTER CORE MATERIAL: Polyolefin

8. CASTER WHEEL/TREAD MATERIAL : Polyurethane 9. CASTER LOAD RATING RANGE : Light-Medium Duty

10. CASTER SUB TYPE: Swivel



100 Grainger Parkway, Lake Forest, Illinois 60045-5201 1-(800) GRAINGER, 1-(800) 472-4643, (847) 535-1000 www.grainger.com This file and any associated information and specifications are provided for reference and evaluation purposes only, and is subject to change without notice. Grainger makes no representations, warranties or guarantees as to the appropriateness, accuracy, completeness, or suitability for any purpose, of the file