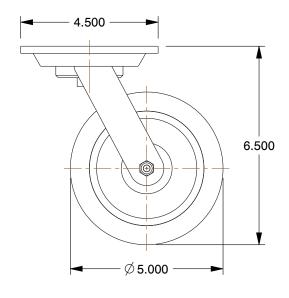

## **NOTES:**

1. LOAD RATING: 750 lb. 2. WHEEL COLOR: Blue

3. FRAME FINISH: Zinc Chromate

4. CASTER WHEEL BEARINGS : Roller

5. CASTER FRAME MATERIAL : Steel

6. CASTER WHEEL SHAPE: Standard 7. CASTER CORE MATERIAL: Polyolefin

8. CASTER WHEEL/TREAD MATERIAL : Polyurethane 9. CASTER LOAD RATING RANGE : Light-Medium Duty

10. CASTER SUB TYPE: Swivel

100 Grainger Parkway, Lake Forest, Illinois 60045-5201 1-(800) GRAINGER, 1-(800) 472-4643, (847) 535-1000 www.grainger.com This file and any associated information and specifications are provided for reference and evaluation purposes only, and is subject to change without notice. Grainger makes no representations, warranties or guarantees as to the appropriateness, accuracy, completeness, or suitability for any purpose, of the file, information or specifications. You are solely responsible for the use of the file, information or specifications.