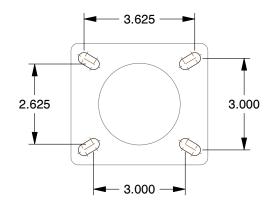

## **MOUNTING HOLE DETAILS**









## **NOTES:**

1. LOAD RATING: 750 lb. 2. WHEEL COLOR: Blue

3. FRAME FINISH: Zinc Chromate

4. CASTER WHEEL BEARINGS : Roller

5. CASTER FRAME MATERIAL : Steel

6. CASTER WHEEL SHAPE: Standard 7. CASTER CORE MATERIAL: Polyolefin

8. CASTER WHEEL/TREAD MATERIAL : Polyurethane 9. CASTER LOAD RATING RANGE : Light-Medium Duty

10. CASTER SUB TYPE: Swivel



100 Grainger Parkway, Lake Forest, Illinois 60045-5201 1-(800) GRAINGER, 1-(800) 472-4643, (847) 535-1000 www.grainger.com This file and any associated information and specifications are provided for reference and evaluation purposes only, and is subject to change without notice. Grainger makes no representations, warranties or guarantees as to the appropriateness, accuracy, completeness, or suitabil