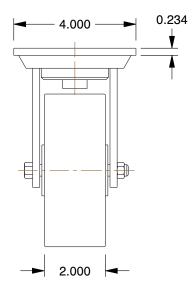

## **MOUNTING HOLE DETAILS**

## **NOTES:**

1. LOAD RATING: 750 lb. 2. WHEEL COLOR: Blue

3. FRAME FINISH: Zinc Chromate

4. CASTER WHEEL BEARINGS : Roller

5. CASTER FRAME MATERIAL : Steel

6. CASTER WHEEL SHAPE: Standard 7. CASTER CORE MATERIAL: Polyolefin

8. CASTER WHEEL/TREAD MATERIAL : Polyurethane 9. CASTER LOAD RATING RANGE : Light-Medium Duty

10. CASTER SUB TYPE: Swivel

100 Grainger Parkway, Lake Forest, Illinois 60045-5201 1-(800) GRAINGER, 1-(800) 472-4643, (847) 535-1000 www.grainger.com This file and any associated information and specifications are provided for reference and evaluation purposes only, and is subject to change without notice. Grainger makes no representations, warranties or guarantees as to the appropriateness, accuracy, completeness, or suitability for any purpose, of the file, information or specifications. You are solely responsible for the use of the file, information or specifications.