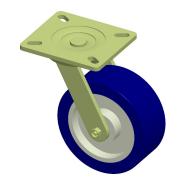

## **NOTES:**

1. LOAD RATING: 750 lb. 2. WHEEL COLOR: Blue

3. FRAME FINISH: Zinc Chromate

4. CASTER WHEEL BEARINGS : Roller

5. CASTER FRAME MATERIAL : Steel

6. CASTER WHEEL SHAPE: Standard 7. CASTER CORE MATERIAL: Polyolefin

8. CASTER WHEEL/TREAD MATERIAL : Polyurethane 9. CASTER LOAD RATING RANGE : Light-Medium Duty

10. CASTER SUB TYPE: Swivel

100 Grainger Parkway, Lake Forest, Illinois 60045-5201 1-(800) GRAINGER, 1-(800) 472-4643, (847) 535-1000 www.grainger.com This file and any associated information and specifications are provided for reference and evaluation purposes only, and is subject to change without notice. Grainger makes no representations, warranties or guarantees as to the appropriateness, accuracy, completeness, or suitability for any purpose, of the file, information or specifications. You are solely responsible for the use of the file, information or specifications.

0.32

| COMPONENT        | Plate Caster                  |        |
|------------------|-------------------------------|--------|
| 1NUX1            |                               | UNIT   |
|                  |                               | INCH   |
|                  |                               | SHEET  |
| Swivel Plate Cas | ster, Poly, 5 in, 750 lb, Blu | 1 of 1 |