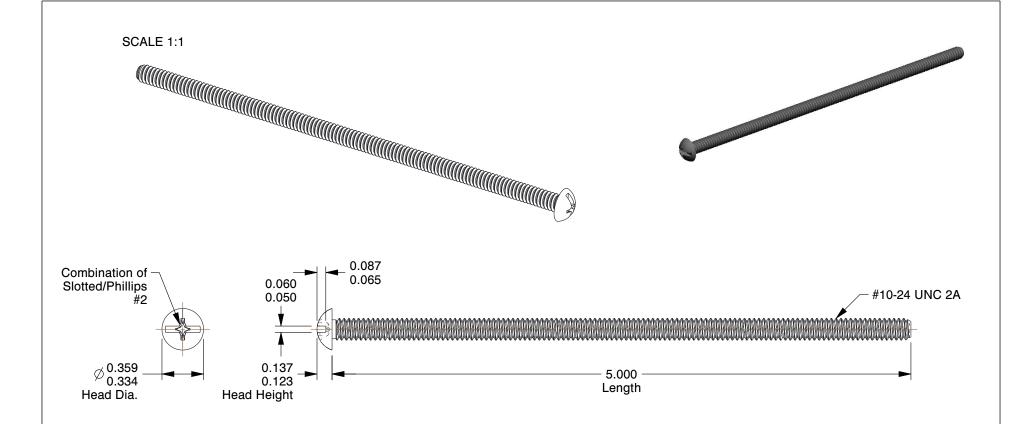

## **NOTES:**

HEAD TYPE: Round
MATERIAL: Carbon Steel
FINISH: Zinc Plated

4. DRIVE TYPE: Combination Slotted/Phillips

5. MEETS/EXCEEDS: ANSI B18.6.3

100 Grainger Parkway, Lake Forest, Illinois 60045-5201 1-(800) GRAINGER, 1-(800) 472-4643, (847) 535-1000 www.grainger.com This file and any associated information and specifications are provided for reference and evaluation purposes only, and is subject to change without notice. Grainger makes no representations, warranties or guarantees as to the appropriateness, accuracy, completeness, or suitability for any purpose, of the file, information or specifications. You are solely responsible for the use of the file, information or specifications.

1.21

COMPONENT

Machine Screw

1NA20

Mach Screw, Round, 10-24 x 5 L, PK100

INCH

UNIT

1 of 1