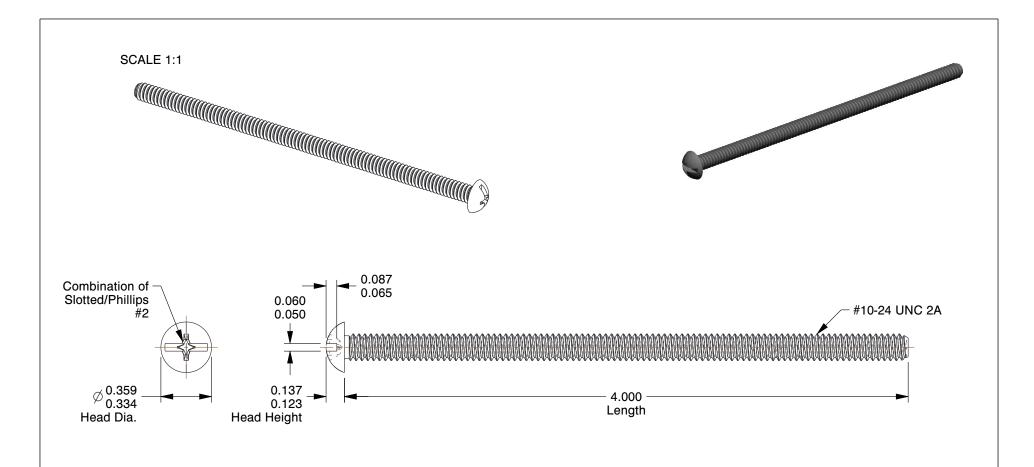

## NOTES:

1. HEAD TYPE : Round 2. MATERIAL : Carbon Steel

3. FINISH: Zinc Plated

4. DRIVE TYPE: Combination Slotted/Phillips

5. MEETS/EXCEEDS: ANSI B18.6.3

100 Grainger Parkway, Lake Forest, Illinois 60045-5201 1-(800) GRAINGER, 1-(800) 472-4643, (847) 535-1000 www.grainger.com This file and any associated information and specifications are provided for reference and evaluation purposes only, and is subject to change without notice. Grainger makes no representations, warranties or guarantees as to the appropriateness, accuracy, completeness, or suitability for any purpose, of the file, information or specifications. You are solely responsible for the use of the file, information or specifications.

1.47

COMPONENT

Machine Screw

1NA19

Mach Screw, Round, 10-24 x 4 L, PK100

INCH SHEET

UNIT

1 of 1