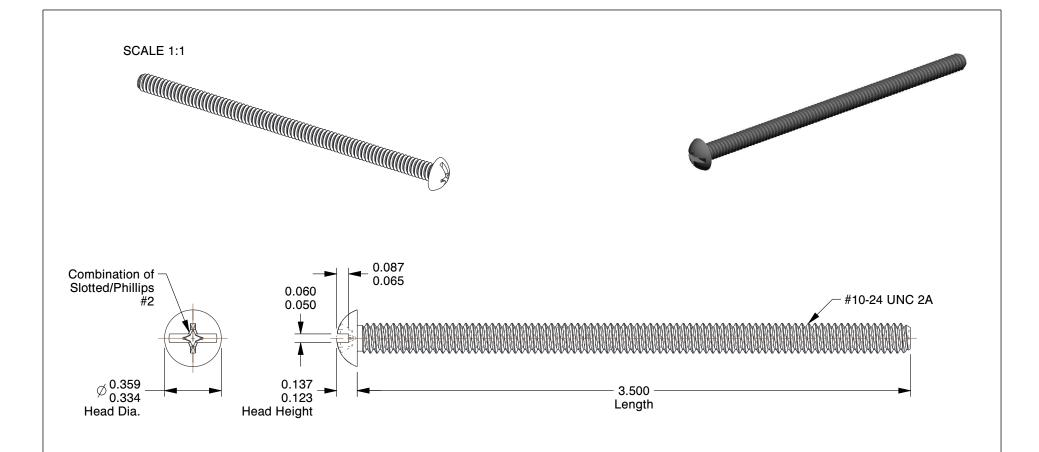

## NOTES:

HEAD TYPE: Round
MATERIAL: Carbon Steel
FINISH: Zinc Plated

4. DRIVE TYPE : Combination Slotted/Phillips

5. MEETS/EXCEEDS: ANSI B18.6.3

100 Grainger Parkway, Lake Forest, Illinois 60045-5201 1-(800) GRAINGER, 1-(800) 472-4643, (847) 535-1000 www.grainger.com This file and any associated information and specifications are provided for reference and evaluation purposes only, and is subject to change without notice. Grainger makes no representations, warranties or guarantees as to the appropriateness, accuracy, completeness, or suitability for any purpose, of the file, information or specifications. You are solely responsible for the use of the file, information or specifications.

1.65

COMPONENT

Machine Screw

1NA18

Mach Screw, Rnd, 10-24x3 1/2 L, PK100

SHEET

UNIT

INCH