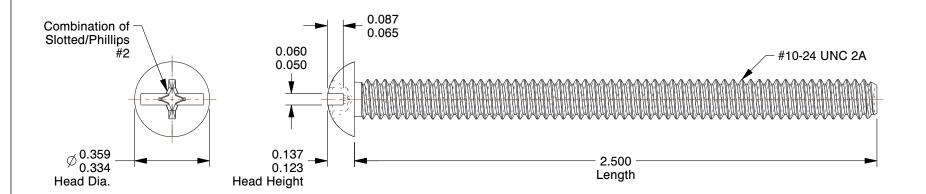

## **NOTES:**

1. HEAD TYPE : Round 2. MATERIAL : Carbon Steel

3. FINISH: Zinc Plated

4. DRIVE TYPE : Combination Slotted/Phillips

5. MEETS/EXCEEDS: ANSI B18.6.3

100 Grainger Parkway, Lake Forest, Illinois 60045-5201 1-(800) GRAINGER, 1-(800) 472-4643, (847) 535-1000 www.grainger.com This file and any associated information and specifications are provided for reference and evaluation purposes only, and is subject to change without notice. Grainger makes no representations, warranties or guarantees as to the appropriateness, accuracy, completeness, or suitability for any purpose, of the file, information or specifications. You are solely responsible for the use of the file, information or specifications.

2.18

COMPONENT

Stove Bolt

1NA16

Mach Screw, Rnd, 10-24x2 1/2 L, PK100

SHEET 1 of 1

UNIT

INCH