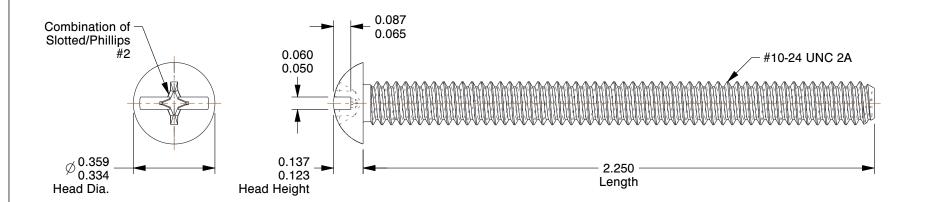

## NOTES:

1. HEAD TYPE : Round 2. MATERIAL : Carbon Steel

3. FINISH : Zinc Plated

4. DRIVE TYPE : Combination Slotted/Phillips

5. MEETS/EXCEEDS: ANSI B18.6.3

100 Grainger Parkway, Lake Forest, Illinois 60045-5201 1-(800) GRAINGER, 1-(800) 472-4643, (847) 535-1000 www.grainger.com This file and any associated information and specifications are provided for reference and evaluation purposes only, and is subject to change without notice. Grainger makes no representations, warranties or guarantees as to the appropriateness, accuracy, completeness, or suitability for any purpose, of the file, information or specifications. You are solely responsible for the use of the file, information or specifications.

2.37

COMPONENT

Machine Screw

1NA15

Mach Screw, Rnd, 10-24x2 1/4 L, PK100

SHEET

UNIT

INCH