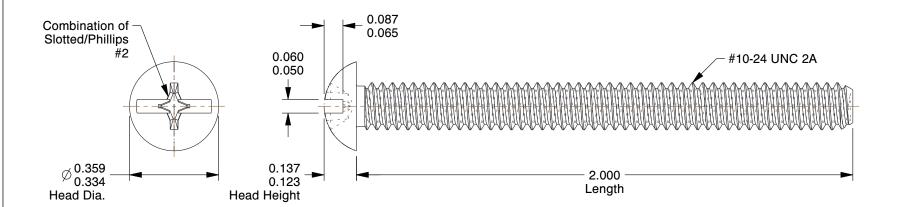

## NOTES:

HEAD TYPE: Round
MATERIAL: Carbon Steel
FINISH: Zinc Plated

4. DRIVE TYPE: Combination Slotted/Phillips

5. MEETS/EXCEEDS: ANSI B18.6.3

100 Grainger Parkway, Lake Forest, Illinois 60045-5201 1-(800) GRAINGER, 1-(800) 472-4643, (847) 535-1000 www.grainger.com This file and any associated information and specifications are provided for reference and evaluation purposes only, and is subject to change without notice. Grainger makes no representations, warranties or guarantees as to the appropriateness, accuracy, completeness, or suitability for any purpose, of the file, information or specifications. You are solely responsible for the use of the file, information or specifications.

2.59

COMPONENT

Machine Screw

1NA14

Mach Screw, Round, 10-24 x 2 L, PK100

INCH

UNIT

1 of 1