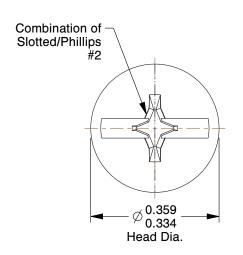

## **NOTES:**

1. HEAD TYPE : Round
2. MATERIAL : Carbon Steel

3. FINISH: Zinc Plated

4. DRIVE TYPE: Combination Slotted/Phillips

5. MEETS/EXCEEDS: ANSI B18.6.3

100 Grainger Parkway, Lake Forest, Illinois 60045-5201 1-(800) GRAINGER, 1-(800) 472-4643, (847) 535-1000 www.grainger.com This file and any associated information and specifications are provided for reference and evaluation purposes only, and is subject to change without notice. Grainger makes no representations, warranties or guarantees as to the appropriateness, accuracy, completeness, or suitability for any purpose, of the file, information or specifications. You are solely responsible for the use of the file, information or specifications.