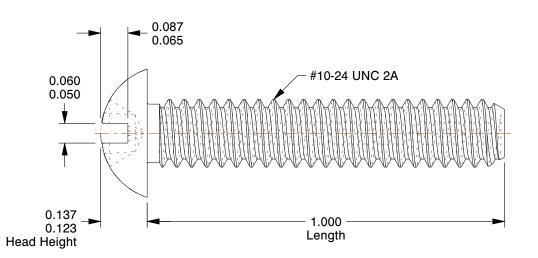

## **NOTES:**

1. HEAD TYPE : Round
2. MATERIAL : Carbon Steel

3. FINISH: Zinc Plated

4. DRIVE TYPE: Combination Slotted/Phillips

5. MEETS/EXCEEDS: ANSI B18.6.3

100 Grainger Parkway, Lake Forest, Illinois 60045-5201 1-(800) GRAINGER, 1-(800) 472-4643, (847) 535-1000 www.grainger.com This file and any associated information and specifications are provided for reference and evaluation purposes only, and is subject to change without notice. Grainger makes no representations, warranties or guarantees as to the appropriateness, accuracy, completeness, or suitability for any purpose, of the file, information or specifications. You are solely responsible for the use of the file, information or specifications.

3.72

Mach Screw, Round, 10-24 x 1 L, PK100

COMPONENT

| Machine Screw |        |
|---------------|--------|
|               | UNIT   |
| )             | INCH   |
| 1 L, PK100    | SHEET  |
|               | 1 of 1 |