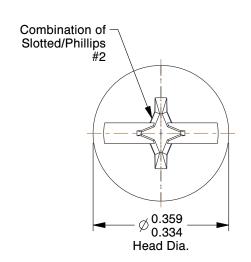

## **NOTES:**

HEAD TYPE: Round
 MATERIAL: Carbon Steel
 FINISH: Zinc Plated

4. DRIVE TYPE : Combination Slotted/Phillips

5. MEETS/EXCEEDS: ANSI B18.6.3

100 Grainger Parkway, Lake Forest, Illinois 60045-5201 1-(800) GRAINGER, 1-(800) 472-4643, (847) 535-1000 www.grainger.com This file and any associated information and specifications are provided for reference and evaluation purposes only, and is subject to change without notice. Grainger makes no representations, warranties or guarantees as to the appropriateness, accuracy, completeness, or suitability for any purpose, of the file, information or specifications. You are solely responsible for the use of the file, information or specifications.