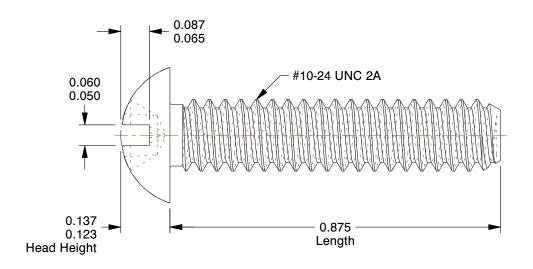

## **NOTES:**

HEAD TYPE: Round
 MATERIAL: Carbon Steel
 FINISH: Zinc Plated

4. DRIVE TYPE : Combination Slotted/Phillips

5. MEETS/EXCEEDS: ANSI B18.6.3

100 Grainger Parkway, Lake Forest, Illinois 60045-5201 1-(800) GRAINGER, 1-(800) 472-4643, (847) 535-1000 www.grainger.com This file and any associated information and specifications are provided for reference and evaluation purposes only, and is subject to change without notice. Grainger makes no representations, warranties or guarantees as to the appropriateness, accuracy, completeness, or suitability for any purpose, of the file, information or specifications. You are solely responsible for the use of the file, information or specifications.

1MY99

COMPONENT

Mach Screw, Rnd, 10-24 x 7/8 L, PK100

UNIT
INCH
SHEET
1 of 1

Machine Screw