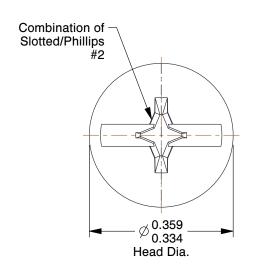

## **NOTES:**

1. HEAD TYPE: Round 2. MATERIAL : Carbon Steel 3. FINISH: Zinc Plated

4. DRIVE TYPE: Combination Slotted/Phillips

5. MEETS/EXCEEDS: ANSI B18.6.3

100 Grainger Parkway, Lake Forest, Illinois 60045-5201 1-(800) GRAINGER, 1-(800) 472-4643, (847) 535-1000 www.grainger.com