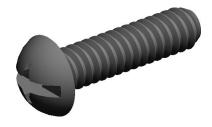

## **NOTES:**

1. HEAD TYPE: Round 2. MATERIAL : Carbon Steel 3. FINISH: Zinc Plated

4. DRIVE TYPE: Combination Slotted/Phillips

5. MEETS/EXCEEDS: ANSI B18.6.3

100 Grainger Parkway, Lake Forest, Illinois 60045-5201 1-(800) GRAINGER, 1-(800) 472-4643, (847) 535-1000 www.grainger.com

4.17

1MY98

COMPONENT

Mach Screw, Rnd, 10-24 x 3/4 L, PK100

| Machine Screw |        |
|---------------|--------|
|               | UNIT   |
| 3             | INCH   |
| /4 L, PK100   | SHEET  |
|               | 1 of 1 |