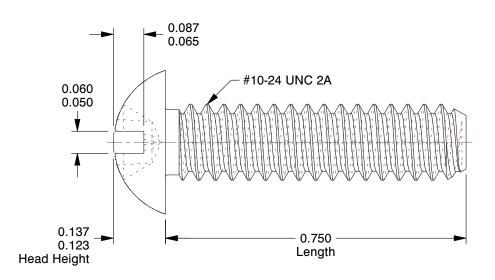

## **NOTES:**

1. HEAD TYPE: Round 2. MATERIAL : Carbon Steel 3. FINISH: Zinc Plated

4. DRIVE TYPE: Combination Slotted/Phillips

5. MEETS/EXCEEDS: ANSI B18.6.3

100 Grainger Parkway, Lake Forest, Illinois 60045-5201 1-(800) GRAINGER, 1-(800) 472-4643, (847) 535-1000 www.grainger.com

4.17

1MY98

COMPONENT

Mach Screw, Rnd, 10-24 x 3/4 L, PK100

| Machine Screw |        |
|---------------|--------|
|               | UNIT   |
| 3             | INCH   |
| /4 L, PK100   | SHEET  |
|               | 1 of 1 |