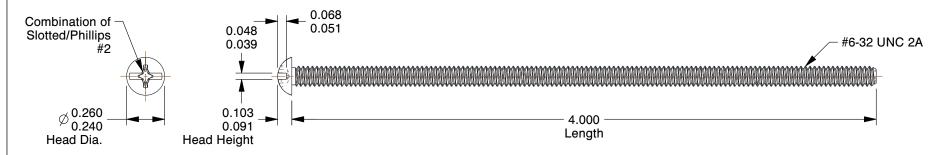

## NOTES:

1. HEAD TYPE : Round 2. MATERIAL : Carbon Steel

3. FINISH: Zinc Plated

4. DRIVE TYPE : Combination Slotted/Phillips

5. MEETS/EXCEEDS: ANSI B18.6.3

100 Grainger Parkway, Lake Forest, Illinois 60045-5201 1-(800) GRAINGER, 1-(800) 472-4643, (847) 535-1000 www.grainger.com This file and any associated information and specifications are provided for reference and evaluation purposes only, and is subject to change without notice. Grainger makes no representations, warranties or guarantees as to the appropriateness, accuracy, completeness, or suitability for any purpose, of the file, information or specifications. You are solely responsible for the use of the file, information or specifications.

1.52

COMPONENT

Machine Screw

1MY76

Mach Screw, Round, 6-32 x 4 L, PK100

SHEET

UNIT

INCH