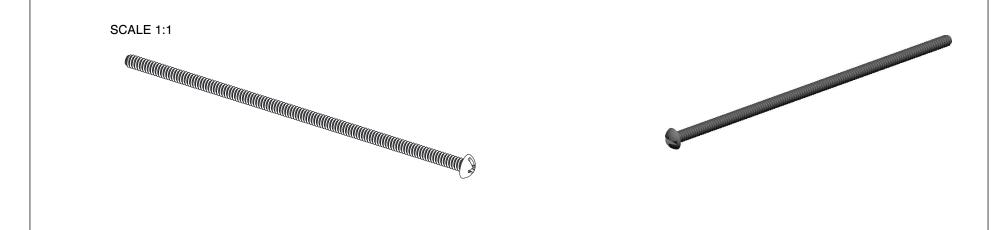

## NOTES:

1. HEAD TYPE : Round 2. MATERIAL : Carbon Steel

3. FINISH: Zinc Plated

4. DRIVE TYPE : Combination Slotted/Phillips

5. MEETS/EXCEEDS: ANSI B18.6.3

100 Grainger Parkway, Lake Forest, Illinois 60045-5201 1-(800) GRAINGER, 1-(800) 472-4643, (847) 535-1000 www.grainger.com This file and any associated information and specifications are provided for reference and evaluation purposes only, and is subject to change without notice. Grainger makes no representations, warranties or guarantees as to the appropriateness, accuracy, completeness, or suitability for any purpose, of the file, information or specifications. You are solely responsible for the use of the file, information or specifications.

1.52

COMPONENT

Machine Screw

1MY76

Mach Screw, Round, 6-32 x 4 L, PK100

SHEET

UNIT

INCH