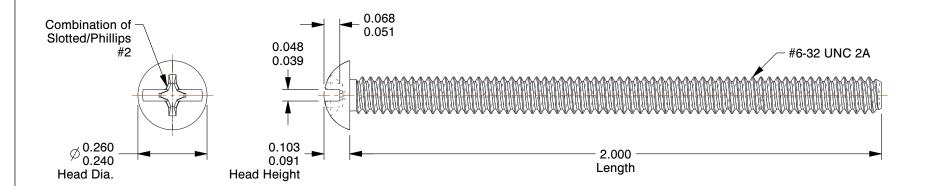

## **NOTES:**

1. HEAD TYPE : Round 2. MATERIAL : Carbon Steel

3. FINISH: Zinc Plated

4. DRIVE TYPE : Combination Slotted/Phillips

5. MEETS/EXCEEDS: ANSI B18.6.3

100 Grainger Parkway, Lake Forest, Illinois 60045-5201 1-(800) GRAINGER, 1-(800) 472-4643, (847) 535-1000 www.grainger.com This file and any associated information and specifications are provided for reference and evaluation purposes only, and is subject to change without notice. Grainger makes no representations, warranties or guarantees as to the appropriateness, accuracy, completeness, or suitability for any purpose, of the file, information or specifications. You are solely responsible for the use of the file, information or specifications.

2.77

COMPONENT

Machine Screw

1MY73

Mach Screw, Round, 6-32 x 2 L, PK100

SHEET

UNIT

INCH