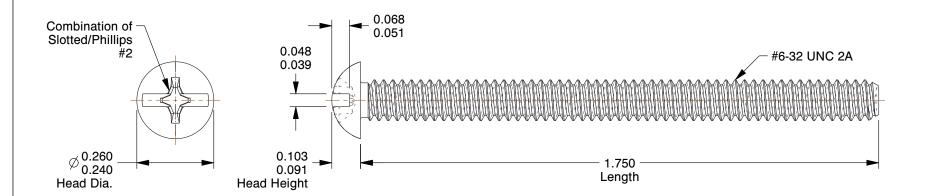

## **NOTES:**

1. HEAD TYPE : Round 2. MATERIAL : Carbon Steel

3. FINISH: Zinc Plated

4. DRIVE TYPE : Combination Slotted/Phillips

5. MEETS/EXCEEDS: ANSI B18.6.3

100 Grainger Parkway, Lake Forest, Illinois 60045-5201 1-(800) GRAINGER, 1-(800) 472-4643, (847) 535-1000 www.grainger.com This file and any associated information and specifications are provided for reference and evaluation purposes only, and is subject to change without notice. Grainger makes no representations, warranties or guarantees as to the appropriateness, accuracy, completeness, or suitability for any purpose, of the file, information or specifications. You are solely responsible for the use of the file, information or specifications.

3.08

COMPONENT

Machine Screw

1MY72

Mach Screw, Rnd, 6-32x1 3/4 L, PK100

SHEET 1 of 1

UNIT

INCH