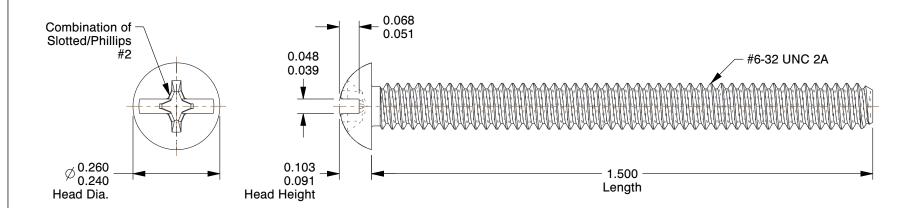

## NOTES:

HEAD TYPE: Round
MATERIAL: Carbon Steel
FINISH: Zinc Plated

4. DRIVE TYPE: Combination Slotted/Phillips

5. MEETS/EXCEEDS: ANSI B18.6.3

100 Grainger Parkway, Lake Forest, Illinois 60045-5201 1-(800) GRAINGER, 1-(800) 472-4643, (847) 535-1000 www.grainger.com This file and any associated information and specifications are provided for reference and evaluation purposes only, and is subject to change without notice. Grainger makes no representations, warranties or guarantees as to the appropriateness, accuracy, completeness, or suitability for any purpose, of the file, information or specifications. You are solely responsible for the use of the file, information or specifications.

3.48

COMPONENT

Machine Screw

1MY71

Mach Screw, Rnd, 6-32x1 1/2 L, PK100

SHEET 1 of 1

UNIT

INCH