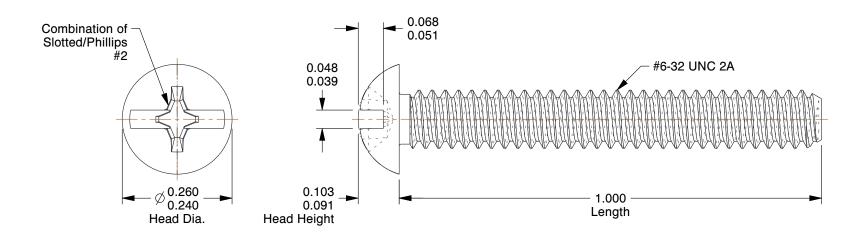

## SCALE 1:1

## **NOTES:**

HEAD TYPE: Round
MATERIAL: Carbon Steel
FINISH: Zinc Plated

5. FINISH . ZIIIC FIAIEU

4. DRIVE TYPE : Combination Slotted/Phillips

5. MEETS/EXCEEDS: ANSI B18.6.3

100 Grainger Parkway, Lake Forest, Illinois 60045-5201 1-(800) GRAINGER, 1-(800) 472-4643, (847) 535-1000 www.grainger.com This file and any associated information and specifications are provided for reference and evaluation purposes only, and is subject to change without notice. Grainger makes no representations, warranties or guarantees as to the appropriateness, accuracy, completeness, or suitability for any purpose, of the file, information or specifications. You are solely responsible for the use of the file, information or specifications.

4.40

COMPONENT

Machine Screw

1MY69

Mach Screw, Round, 6-32 x 1 L, PK100

SHEET

UNIT

INCH