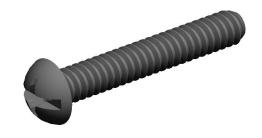

## **NOTES:**

1. HEAD TYPE : Round 2. MATERIAL : Carbon Steel

3. FINISH: Zinc Plated

4. DRIVE TYPE: Combination Slotted/Phillips

5. MEETS/EXCEEDS: ANSI B18.6.3

100 Grainger Parkway, Lake Forest, Illinois 60045-5201 1-(800) GRAINGER, 1-(800) 472-4643, (847) 535-1000 www.grainger.com This file and any associated information and specifications are provided for reference and evaluation purposes only, and is subject to change without notice. Grainger makes no representations, warranties or guarantees as to the appropriateness, accuracy, completeness, or suitability for any purpose, of the file, information or specifications.

SCALE

4.71

COMPONENT

Machine Screw

1MY68

Mach Screw, Rnd, 6-32 x 7/8 L, PK100

SHEET 1 of 1

UNIT