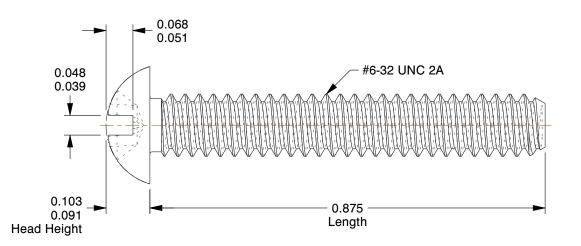

SCALE

4.71

COMPONENT

Machine Screw

1MY68

Mach Screw, Rnd, 6-32 x 7/8 L, PK100

SHEET 1 of 1

UNIT

INCH