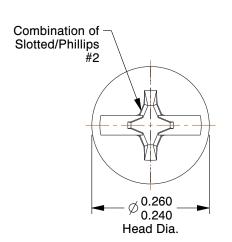

## **NOTES:**

1. HEAD TYPE : Round 2. MATERIAL : Carbon Steel

3. FINISH: Zinc Plated

4. DRIVE TYPE: Combination Slotted/Phillips

5. MEETS/EXCEEDS: ANSI B18.6.3

100 Grainger Parkway, Lake Forest, Illinois 60045-5201 1-(800) GRAINGER, 1-(800) 472-4643, (847) 535-1000 www.grainger.com This file and any associated information and specifications are provided for reference and evaluation purposes only, and is subject to change without notice. Grainger makes no representations, warranties or guarantees as to the appropriateness, accuracy, completeness, or suitability for any purpose, of the file, information or specifications.