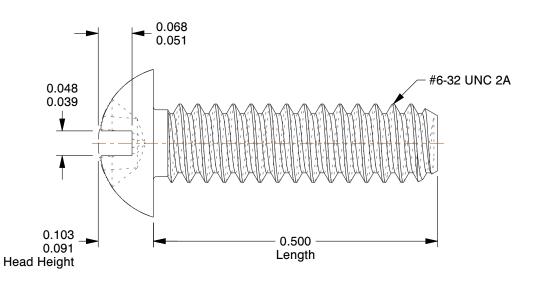

## **NOTES:**

1. HEAD TYPE : Round 2. MATERIAL : Carbon Steel

3. FINISH : Zinc Plated

4. DRIVE TYPE : Combination Slotted/Phillips

5. MEETS/EXCEEDS: ANSI B18.6.3

100 Grainger Parkway, Lake Forest, Illinois 60045-5201 1-(800) GRAINGER, 1-(800) 472-4643, (847) 535-1000 www.grainger.com This file and any associated information and specifications are provided for reference and evaluation purposes only, and is subject to change without notice. Grainger makes no representations, warranties or guarantees as to the appropriateness, accuracy, completeness, or suitability for any purpose, of the file, information or specifications. You are solely responsible for the use of the file, information or specifications.

## 1MY65

Mach Screw, Rnd, 6-32 x 1/2 L, PK100

SHEET

UNIT

INCH

1 of 1