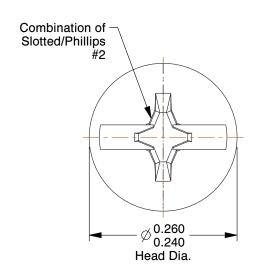

## **NOTES:**

1. HEAD TYPE : Round 2. MATERIAL : Carbon Steel

3. FINISH : Zinc Plated

4. DRIVE TYPE : Combination Slotted/Phillips

5. MEETS/EXCEEDS: ANSI B18.6.3

100 Grainger Parkway, Lake Forest, Illinois 60045-5201 1-(800) GRAINGER, 1-(800) 472-4643, (847) 535-1000 www.grainger.com This file and any associated information and specifications are provided for reference and evaluation purposes only, and is subject to change without notice. Grainger makes no representations, warranties or guarantees as to the appropriateness, accuracy, completeness, or suitability for any purpose, of the file, information or specifications. You are solely responsible for the use of the file, information or specifications.