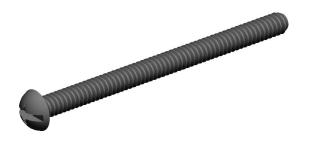

3.63

COMPONENT

Machine Screw

1MY55

Mach Screw, Rnd, 4-40x1 1/2 L, PK100

SHEET 1 of 1

UNIT

INCH