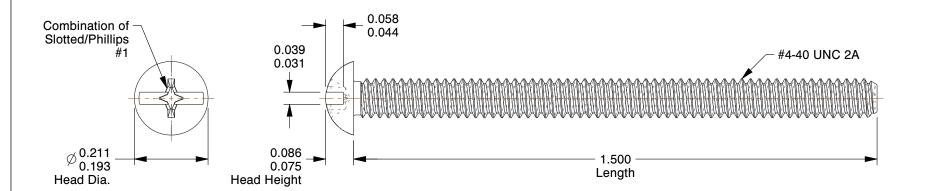

## **NOTES:**

1. HEAD TYPE : Round 2. MATERIAL : Carbon Steel

3. FINISH: Zinc Plated

4. DRIVE TYPE : Combination Slotted/Phillips

5. MEETS/EXCEEDS: ANSI B18.6.3

100 Grainger Parkway, Lake Forest, Illinois 60045-5201 1-(800) GRAINGER, 1-(800) 472-4643, (847) 535-1000 www.grainger.com This file and any associated information and specifications are provided for reference and evaluation purposes only, and is subject to change without notice. Grainger makes no representations, warranties or guarantees as to the appropriateness, accuracy, completeness, or suitability for any purpose, of the file, information or specifications. You are solely responsible for the use of the file, information or specifications.

3.63

COMPONENT

Machine Screw

1MY55

Mach Screw, Rnd, 4-40x1 1/2 L, PK100

SHEET 1 of 1

UNIT

INCH