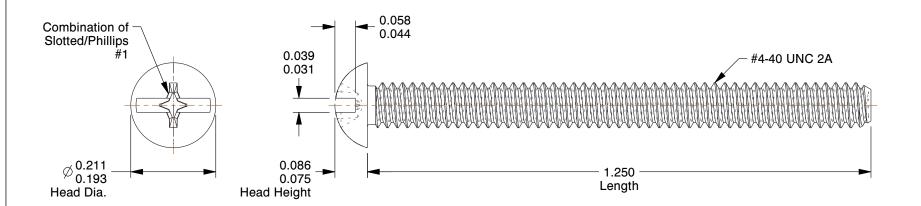

## **NOTES:**

1. HEAD TYPE : Round 2. MATERIAL : Carbon Steel

3. FINISH: Zinc Plated

4. DRIVE TYPE : Combination Slotted/Phillips

5. MEETS/EXCEEDS: ANSI B18.6.3

100 Grainger Parkway, Lake Forest, Illinois 60045-5201 1-(800) GRAINGER, 1-(800) 472-4643, (847) 535-1000 www.grainger.com This file and any associated information and specifications are provided for reference and evaluation purposes only, and is subject to change without notice. Grainger makes no representations, warranties or guarantees as to the appropriateness, accuracy, completeness, or suitability for any purpose, of the file, information or specifications. You are solely responsible for the use of the file, information or specifications.

4.20

COMPONENT

Machine Screw

1MY54

Mach Screw, Rnd, 4-40x1 1/4 L, PK100

SHEET 1 of 1

UNIT

INCH