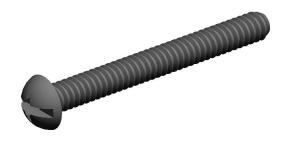

## **NOTES:**

1. HEAD TYPE : Round 2. MATERIAL : Carbon Steel

3. FINISH: Zinc Plated

4. DRIVE TYPE : Combination Slotted/Phillips

5. MEETS/EXCEEDS: ANSI B18.6.3

100 Grainger Parkway, Lake Forest, Illinois 60045-5201 1-(800) GRAINGER, 1-(800) 472-4643, (847) 535-1000 www.grainger.com This file and any associated information and specifications are provided for reference and evaluation purposes only, and is subject to change without notice. Grainger makes no representations, warranties or guarantees as to the appropriateness, accuracy, completeness, or suitability for any purpose, of the file, information or specifications. You are solely responsible for the use of the file, information or specifications.

4.83

COMPONENT

Machine Screw

1MY53

Mach Screw, Round, 4-40 x 1 L, PK100

SHEET

UNIT

INCH