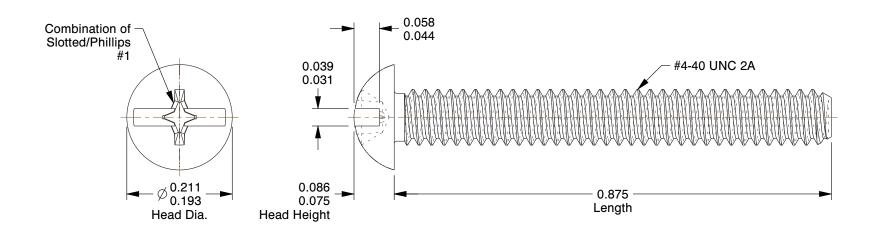

## **NOTES:**

HEAD TYPE: Round
MATERIAL: Carbon Steel
FINISH: Zinc Plated

4. DRIVE TYPE: Combination Slotted/Phillips

5. MEETS/EXCEEDS: ANSI B18.6.3

100 Grainger Parkway, Lake Forest, Illinois 60045-5201 1-(800) GRAINGER, 1-(800) 472-4643, (847) 535-1000 www.grainger.com This file and any associated information and specifications are provided for reference and evaluation purposes only, and is subject to change without notice. Grainger makes no representations, warranties or guarantees as to the appropriateness, accuracy, completeness, or suitability for any purpose, of the file, information or specifications. You are solely responsible for the use of the file, information or specifications.

5.20

COMPONENT

Machine Screw

1MY52

Mach Screw, Rnd, 4-40 x 7/8 L, PK100

SHEET

UNIT

INCH