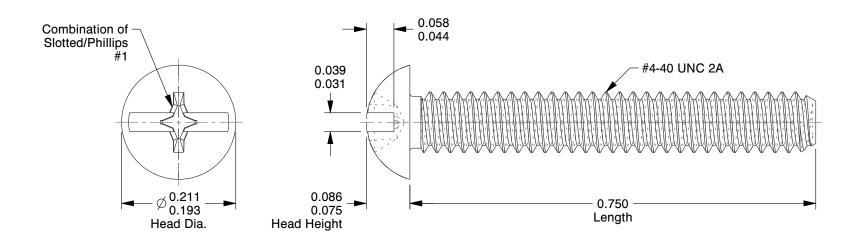

## **NOTES:**

1. HEAD TYPE : Round 2. MATERIAL : Carbon Steel

3. FINISH: Zinc Plated

4. DRIVE TYPE: Combination Slotted/Phillips

5. MEETS/EXCEEDS: ANSI B18.6.3

100 Grainger Parkway, Lake Forest, Illinois 60045-5201 1-(800) GRAINGER, 1-(800) 472-4643, (847) 535-1000 www.grainger.com This file and any associated information and specifications are provided for reference and evaluation purposes only, and is subject to change without notice. Grainger makes no representations, warranties or guarantees as to the appropriateness, accuracy, completeness, or suitability for any purpose, of the file, information or specifications. You are solely responsible for the use of the file, information or specifications.

5.64

COMPONENT

Machine Screw

1MY51

Mach Screw, Rnd, 4-40 x 3/4 L, PK100

SHEET 1 of 1

UNIT

INCH