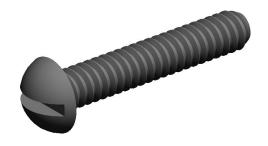

## **NOTES:**

1. HEAD TYPE: Round
2. MATERIAL: Carbon Steel
3. FINISH: Zinc Plated
4. DRIVE TYPE: Slotted

5. MEETS/EXCEEDS: ANSI B18.6.3

100 Grainger Parkway, Lake Forest, Illinois 60045-5201 1-(800) GRAINGER, 1-(800) 472-4643, (847) 535-1000 www.grainger.com This file and any associated information and specifications are provided for reference and evaluation purposes only, and is subject to change without notice. Grainger makes no representations, warranties or guarantees as to the appropriateness, accuracy, completeness, or suitability for any purpose, of the file, information or specifications. You are solely responsible for the use of the file, information or specifications.

6.68

COMPONENT

Machine Screw

1MY50

Mach Screw, Rnd, 4-40 x 5/8 L, PK100

SHEET

UNIT

INCH