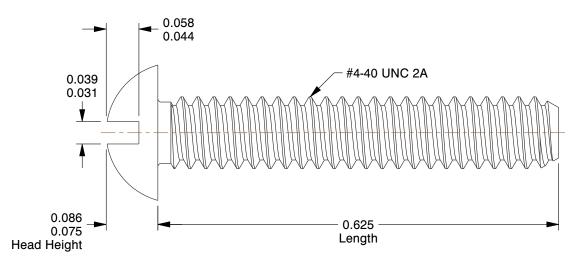

## **NOTES:**

1. HEAD TYPE: Round
2. MATERIAL: Carbon Steel
3. FINISH: Zinc Plated
4. DRIVE TYPE: Slotted

5. MEETS/EXCEEDS: ANSI B18.6.3

100 Grainger Parkway, Lake Forest, Illinois 60045-5201 1-(800) GRAINGER, 1-(800) 472-4643, (847) 535-1000 www.grainger.com This file and any associated information and specifications are provided for reference and evaluation purposes only, and is subject to change without notice. Grainger makes no representations, warranties or guarantees as to the appropriateness, accuracy, completeness, or suitability for any purpose, of the file, information or specifications. You are solely responsible for the use of the file, information or specifications.

6.68

COMPONENT

Machine Screw

1MY50

Mach Screw, Rnd, 4-40 x 5/8 L, PK100

SHEET

UNIT

INCH