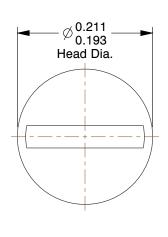

## **NOTES:**

1. HEAD TYPE: Round
2. MATERIAL: Carbon Steel
3. FINISH: Zinc Plated
4. DRIVE TYPE: Slotted

5. MEETS/EXCEEDS: ANSI B18.6.3

100 Grainger Parkway, Lake Forest, Illinois 60045-5201 1-(800) GRAINGER, 1-(800) 472-4643, (847) 535-1000 www.grainger.com This file and any associated information and specifications are provided for reference and evaluation purposes only, and is subject to change without notice. Grainger makes no representations, warranties or guarantees as to the appropriateness, accuracy, completeness, or suitability for any purpose, of the file, information or specifications. You are solely responsible for the use of the file, information or specifications.

6.68

COMPONENT

Machine Screw

1MY50

Mach Screw, Rnd, 4-40 x 5/8 L, PK100

SHEET

UNIT

INCH