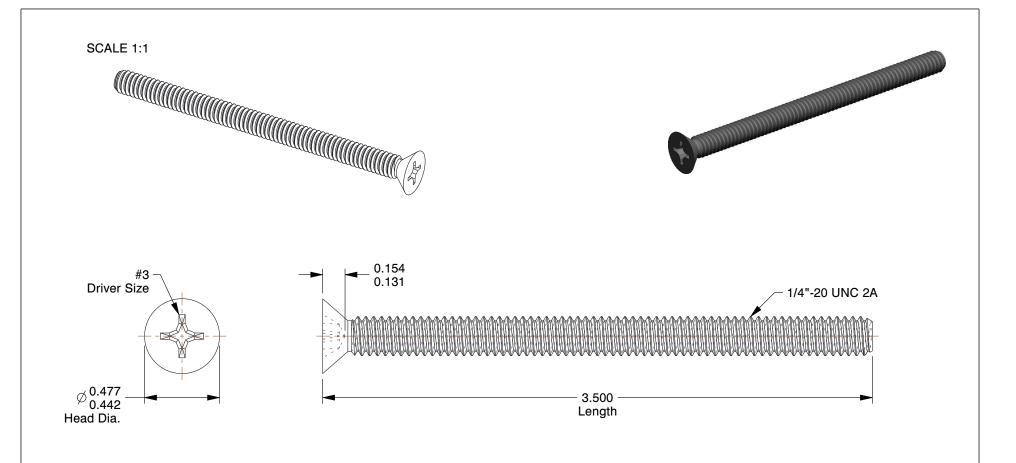

## NOTES:

1. HEAD TYPE: Flat

2. MATERIAL : Carbon Steel 3. FINISH : Zinc Plated

4. DRIVE TYPE : Phillips

5. MEETS/EXCEEDS: ANSI B18.6.3

100 Grainger Parkway, Lake Forest, Illinois 60045-5201 1-(800) GRAINGER, 1-(800) 472-4643, (847) 535-1000 www.grainger.com This file and any associated information and specifications are provided for reference and evaluation purposes only, and is subject to change without notice. Grainger makes no representations, warranties or guarantees as to the appropriateness, accuracy, completeness, or suitability for any purpose, of the file, information or specifications. You are solely responsible for the use of the file, information or specifications.

1.64

COMPONENT

Machine Screw

1MY35

Mach Scr, Flat, 1/4-20x3 1/2 L, PK100

SHEET

UNIT

INCH