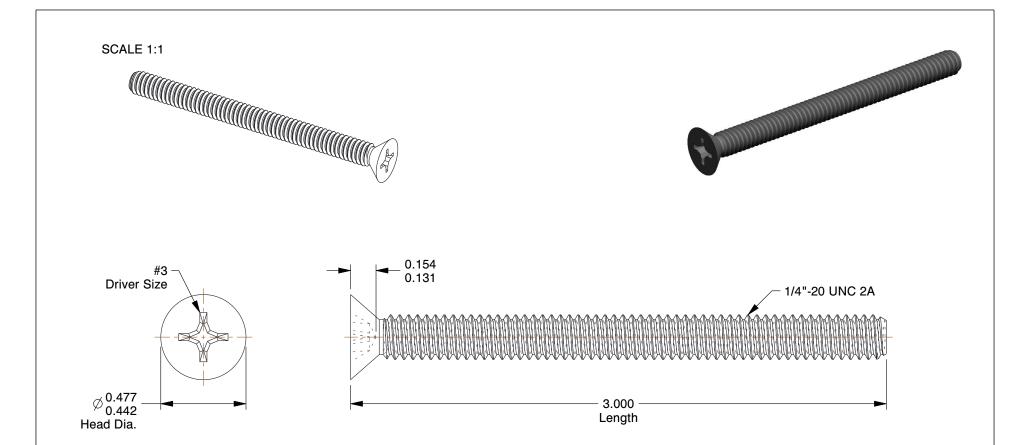

## NOTES:

1. HEAD TYPE: Flat

2. MATERIAL : Carbon Steel 3. FINISH : Zinc Plated

4. DRIVE TYPE: Phillips

5. MEETS/EXCEEDS: ANSI B18.6.3

100 Grainger Parkway, Lake Forest, Illinois 60045-5201 1-(800) GRAINGER, 1-(800) 472-4643, (847) 535-1000 www.grainger.com This file and any associated information and specifications are provided for reference and evaluation purposes only, and is subject to change without notice. Grainger makes no representations, warranties or guarantees as to the appropriateness, accuracy, completeness, or suitability for any purpose, of the file, information or specifications. You are solely responsible for the use of the file, information or specifications.

1.86

COMPONENT

Machine Screw

1MY34

Mach Screw, Flat, 1/4-20 x 3 L, PK100

INCH SHEET

UNIT

1 of 1