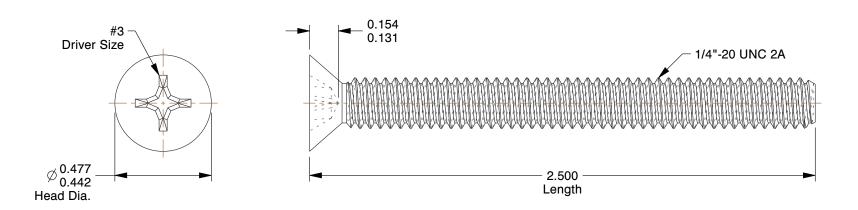

## NOTES:

1. HEAD TYPE: Flat

2. MATERIAL : Carbon Steel

3. FINISH: Zinc Plated 4. DRIVE TYPE: Phillips

5. MEETS/EXCEEDS: ANSI B18.6.3

GRAINGER.

100 Grainger Parkway, Lake Forest, Illinois 60045-5201 1-(800) GRAINGER, 1-(800) 472-4643, (847) 535-1000 www.grainger.com This file and any associated information and specifications are provided for reference and evaluation purposes only, and is subject to change without notice. Grainger makes no representations, warranties or guarantees as to the appropriateness, accuracy, completeness, or suitability for any purpose, of the file, information or specifications. You are solely responsible for the use of the file, information or specifications.

2.11

COMPONENT

Machine Screw

1MY33

Mach Scr, Flat, 1/4-20x2 1/2 L, PK100

SHEET 1 of 1

UNIT

INCH