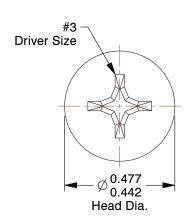

## **NOTES:**

1. HEAD TYPE: Flat

2. MATERIAL : Carbon Steel 3. FINISH : Zinc Plated

4. DRIVE TYPE: Phillips

5. MEETS/EXCEEDS: ANSI B18.6.3

100 Grainger Parkway, Lake Forest, Illinois 60045-5201 1-(800) GRAINGER, 1-(800) 472-4643, (847) 535-1000 www.grainger.com This file and any associated information and specifications are provided for reference and evaluation purposes only, and is subject to change without notice. Grainger makes no representations, warranties or guarantees as to the appropriateness, accuracy, completeness, or suitability for any purpose, of the file, information or specifications. You are solely responsible for the use of the file, information or specifications.