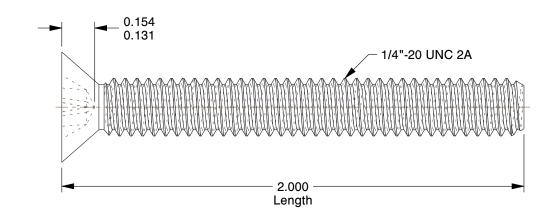

## **NOTES:**

1. HEAD TYPE: Flat

2. MATERIAL : Carbon Steel 3. FINISH : Zinc Plated

4. DRIVE TYPE: Phillips

5. MEETS/EXCEEDS: ANSI B18.6.3

100 Grainger Parkway, Lake Forest, Illinois 60045-5201 1-(800) GRAINGER, 1-(800) 472-4643, (847) 535-1000 www.grainger.com This file and any associated information and specifications are provided for reference and evaluation purposes only, and is subject to change without notice. Grainger makes no representations, warranties or guarantees as to the appropriateness, accuracy, completeness, or suitability for any purpose, of the file, information or specifications. You are solely responsible for the use of the file, information or specifications.

2.41

COMPONENT

Machine Screw

1MY32

Mach Screw, Flat, 1/4-20 x 2 L, PK100

SHEET

UNIT

INCH