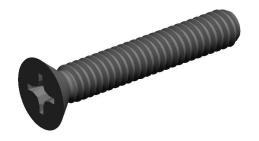

## **NOTES:**

1. HEAD TYPE: Flat

2. MATERIAL : Carbon Steel 3. FINISH : Zinc Plated

4. DRIVE TYPE : Phillips

5. MEETS/EXCEEDS: ANSI B18.6.3

100 Grainger Parkway, Lake Forest, Illinois 60045-5201 1-(800) GRAINGER, 1-(800) 472-4643, (847) 535-1000 www.grainger.com This file and any associated information and specifications are provided for reference and evaluation purposes only, and is subject to change without notice. Grainger makes no representations, warranties or guarantees as to the appropriateness, accuracy, completeness, or suitability for any purpose, of the file, information or specifications. You are solely responsible for the use of the file, information or specifications.

2.80

COMPONENT

Machine Screw

1MY31

Mach Scr, Flat, 1/4-20x1 1/2 L, PK100

SHEET 1 of 1

UNIT

INCH