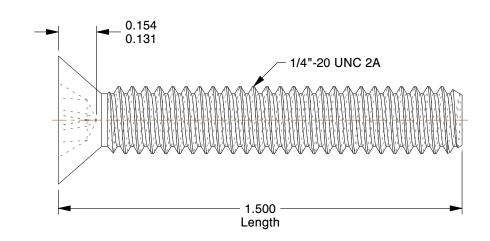

## **NOTES:**

1. HEAD TYPE: Flat

2. MATERIAL : Carbon Steel 3. FINISH : Zinc Plated

4. DRIVE TYPE : Phillips

5. MEETS/EXCEEDS: ANSI B18.6.3

100 Grainger Parkway, Lake Forest, Illinois 60045-5201 1-(800) GRAINGER, 1-(800) 472-4643, (847) 535-1000 www.grainger.com This file and any associated information and specifications are provided for reference and evaluation purposes only, and is subject to change without notice. Grainger makes no representations, warranties or guarantees as to the appropriateness, accuracy, completeness, or suitability for any purpose, of the file, information or specifications. You are solely responsible for the use of the file, information or specifications.

2.80

COMPONENT

Machine Screw

1MY31

Mach Scr, Flat, 1/4-20x1 1/2 L, PK100

SHEET 1 of 1

UNIT

INCH