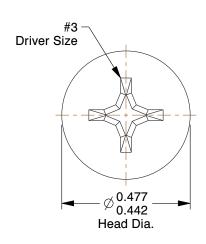

## **NOTES:**

1. HEAD TYPE: Flat

2. MATERIAL : Carbon Steel 3. FINISH : Zinc Plated

4. DRIVE TYPE : Phillips

5. MEETS/EXCEEDS: ANSI B18.6.3

100 Grainger Parkway, Lake Forest, Illinois 60045-5201 1-(800) GRAINGER, 1-(800) 472-4643, (847) 535-1000 www.grainger.com This file and any associated information and specifications are provided for reference and evaluation purposes only, and is subject to change without notice. Grainger makes no representations, warranties or guarantees as to the appropriateness, accuracy, completeness, or suitability for any purpose, of the file, information or specifications. You are solely responsible for the use of the file, information or specifications.