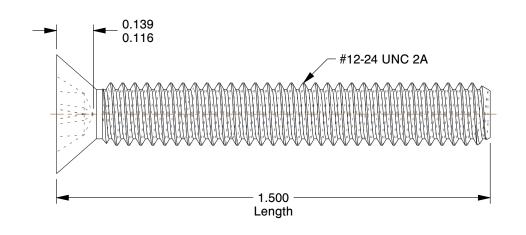

## **NOTES:**

1. HEAD TYPE: Flat

2. MATERIAL : Carbon Steel 3. FINISH : Zinc Plated

4. DRIVE TYPE : Phillips

5. MEETS/EXCEEDS: ANSI B18.6.3

| CD | 7 TA |    |    |
|----|------|----|----|
| GR | AIN  | GL | C. |
|    |      |    |    |

3.01

COMPONENT

Machine Screw

1MY24

Mach Scr, Flat, 12-24x1 1/2 L, Pk100

SHEET

UNIT

INCH