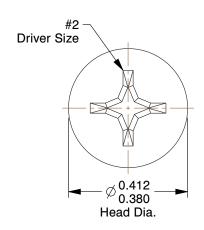

## **NOTES:**

1. HEAD TYPE: Flat

2. MATERIAL : Carbon Steel 3. FINISH : Zinc Plated

4. DRIVE TYPE : Phillips

5. MEETS/EXCEEDS: ANSI B18.6.3

| CD | 7 TA |    |    |
|----|------|----|----|
| GR | AIN  | GL | C. |
|    |      |    |    |