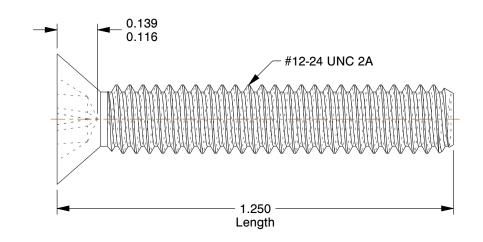

## NOTES:

1. HEAD TYPE : Flat

2. MATERIAL : Carbon Steel 3. FINISH : Zinc Plated

4. DRIVE TYPE : Phillips

5. MEETS/EXCEEDS: ANSI B18.6.3

|      | <br> | _ |
|------|------|---|
| GRA  |      | D |
| CIAT | GIL  | 0 |
|      |      | 7 |

3.30

COMPONENT

Machine Screw

1MY23

Mach Scr, Flat, 12-24x1 1/4 L, Pk100

INCH SHEET

UNIT

1 of 1