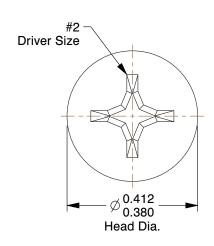

## NOTES:

1. HEAD TYPE : Flat

2. MATERIAL : Carbon Steel 3. FINISH : Zinc Plated

4. DRIVE TYPE : Phillips

5. MEETS/EXCEEDS: ANSI B18.6.3

|      | <br> | _ |
|------|------|---|
| GRA  |      | D |
| CIAT | GIL  | 0 |
|      |      | 7 |

3.30

COMPONENT

Machine Screw

1MY23

Mach Scr, Flat, 12-24x1 1/4 L, Pk100

INCH SHEET

UNIT

1 of 1