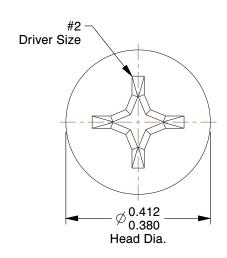

## NOTES:

1. HEAD TYPE : Flat

2. MATERIAL : Carbon Steel

3. FINISH: Zinc Plated

4. DRIVE TYPE : Phillips
5. MEETS/EXCEEDS : ANSI B18.6.3

| This file and any associated information and specifications  |
|--------------------------------------------------------------|
| are provided for reference and evaluation purposes only,     |
| and is subject to change without notice. Grainger makes      |
| no representations, warranties or guarantees as to the       |
| appropriateness, accuracy, completeness, or suitability      |
| for any purpose, of the file, information or specifications. |
| You are solely responsible for the use of the file,          |

## 1MY22

Mach Scr, Flat, Stl, 12-24x1 L, Pk100

| UNIT   |
|--------|
| INCH   |
| SHEET  |
| 1 of 1 |

100 Grainger Parkway, Lake Forest, Illinois 60045-5201 1-(800) GRAINGER, 1-(800) 472-4643, (847) 535-1000 www.grainger.com