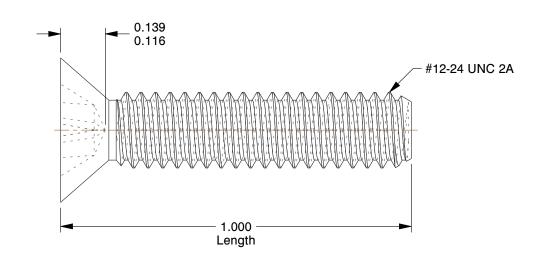

## NOTES:

1. HEAD TYPE : Flat

2. MATERIAL : Carbon Steel

3. FINISH: Zinc Plated

4. DRIVE TYPE : Phillips
5. MEETS/EXCEEDS : ANSI B18.6.3

| This file and any associated information and specifications  |
|--------------------------------------------------------------|
| are provided for reference and evaluation purposes only,     |
| and is subject to change without notice. Grainger makes      |
| no representations, warranties or guarantees as to the       |
| appropriateness, accuracy, completeness, or suitability      |
| for any purpose, of the file, information or specifications. |
| You are solely responsible for the use of the file,          |

## 1MY22

Mach Scr, Flat, Stl, 12-24x1 L, Pk100

| UNIT   |
|--------|
| INCH   |
| SHEET  |
| 1 of 1 |

100 Grainger Parkway, Lake Forest, Illinois 60045-5201 1-(800) GRAINGER, 1-(800) 472-4643, (847) 535-1000 www.grainger.com