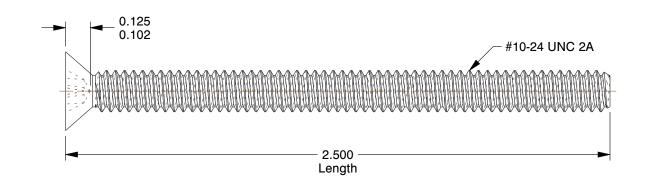

## NOTES:

1. HEAD TYPE: Flat

2. MATERIAL : Carbon Steel 3. FINISH : Zinc Plated

4. DRIVE TYPE : Phillips

5. MEETS/EXCEEDS: ANSI B18.6.3

100 Grainger Parkway, Lake Forest, Illinois 60045-5201 1-(800) GRAINGER, 1-(800) 472-4643, (847) 535-1000 www.grainger.com This file and any associated information and specifications are provided for reference and evaluation purposes only, and is subject to change without notice. Grainger makes no representations, warranties or guarantees as to the appropriateness, accuracy, completeness, or suitability for any purpose, of the file, information or specifications. You are solely responsible for the use of the file, information or specifications.

2.27

COMPONENT

Machine Screw

1MU96

Mach Scr, Flat, 10-24x2 1/2 L, Pk100

SHEET 1 of 1

UNIT

INCH