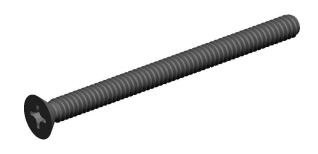

## NOTES:

1. HEAD TYPE: Flat

2. MATERIAL : Carbon Steel 3. FINISH : Zinc Plated

4. DRIVE TYPE : Phillips

5. MEETS/EXCEEDS: ANSI B18.6.3

100 Grainger Parkway, Lake Forest, Illinois 60045-5201 1-(800) GRAINGER, 1-(800) 472-4643, (847) 535-1000 www.grainger.com This file and any associated information and specifications are provided for reference and evaluation purposes only, and is subject to change without notice. Grainger makes no representations, warranties or guarantees as to the appropriateness, accuracy, completeness, or suitability for any purpose, of the file, information or specifications. You are solely responsible for the use of the file, information or specifications.

2.27

COMPONENT

Machine Screw

1MU96

Mach Scr, Flat, 10-24x2 1/2 L, Pk100

SHEET 1 of 1

UNIT

INCH