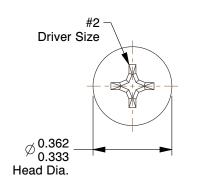

## NOTES:

1. HEAD TYPE: Flat

2. MATERIAL : Carbon Steel 3. FINISH : Zinc Plated

4. DRIVE TYPE : Phillips

5. MEETS/EXCEEDS: ANSI B18.6.3

100 Grainger Parkway, Lake Forest, Illinois 60045-5201 1-(800) GRAINGER, 1-(800) 472-4643, (847) 535-1000 www.grainger.com This file and any associated information and specifications are provided for reference and evaluation purposes only, and is subject to change without notice. Grainger makes no representations, warranties or guarantees as to the appropriateness, accuracy, completeness, or suitability for any purpose, of the file, information or specifications. You are solely responsible for the use of the file, information or specifications.