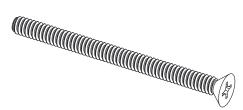

## NOTES:

1. HEAD TYPE: Flat

2. MATERIAL : Carbon Steel 3. FINISH : Zinc Plated

4. DRIVE TYPE : Phillips

5. MEETS/EXCEEDS: ANSI B18.6.3

100 Grainger Parkway, Lake Forest, Illinois 60045-5201 1-(800) GRAINGER, 1-(800) 472-4643, (847) 535-1000 www.grainger.com This file and any associated information and specifications are provided for reference and evaluation purposes only, and is subject to change without notice. Grainger makes no representations, warranties or guarantees as to the appropriateness, accuracy, completeness, or suitability for any purpose, of the file, information or specifications. You are solely responsible for the use of the file, information or specifications.

2.27

COMPONENT

Machine Screw

1MU96

Mach Scr, Flat, 10-24x2 1/2 L, Pk100

SHEET 1 of 1

UNIT

INCH