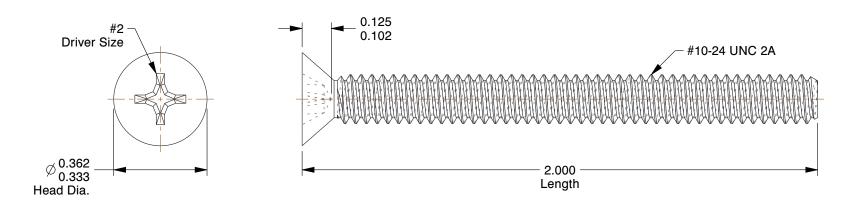

## **NOTES:**

1. HEAD TYPE: Flat

2. MATERIAL : Carbon Steel

3. FINISH: Zinc Plated 4. DRIVE TYPE: Phillips

5. MEETS/EXCEEDS: ANSI B18.6.3

100 Grainger Parkway, Lake Forest, Illinois 60045-5201 1-(800) GRAINGER, 1-(800) 472-4643, (847) 535-1000 www.grainger.com This file and any associated information and specifications are provided for reference and evaluation purposes only, and is subject to change without notice. Grainger makes no representations, warranties or guarantees as to the appropriateness, accuracy, completeness, or suitability for any purpose, of the file, information or specifications. You are solely responsible for the use of the file, information or specifications.

2.69

COMPONENT

Machine Screw

1MU95

Mach Scr, Flat, Stl, 10-24x2 L, Pk100

SHEET

UNIT

INCH